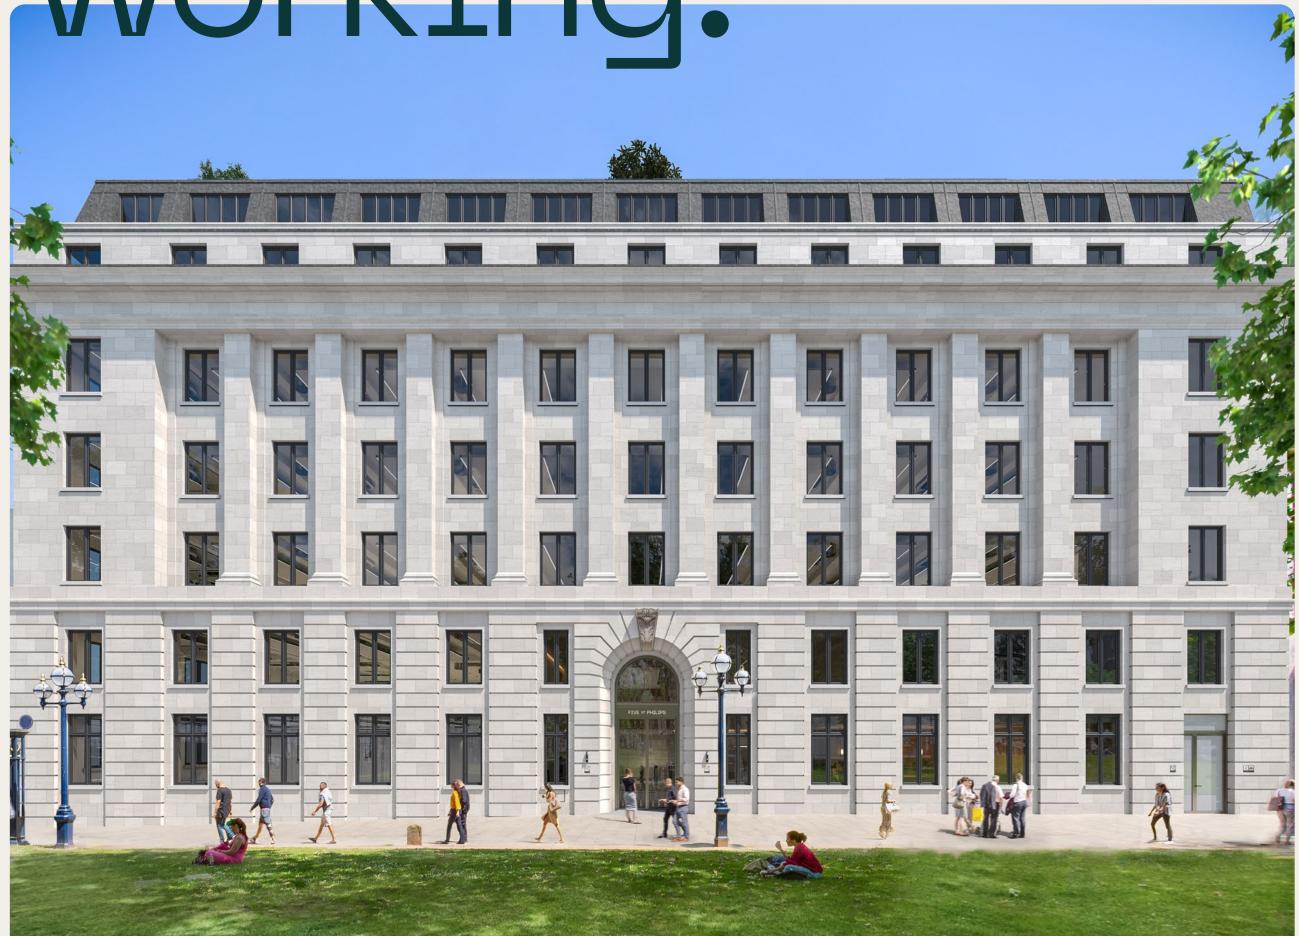

# Welcome to the new world of working.

FIVE ST PHILIPS

Positioned at the heart of Birmingham's business district with unique views over Cathedral Square, Five St Philips provides 67,000 sq ft of sustainability and wellness-focussed workspace.

# THE BUILDING

Five St Philips is undergoing a complete refurbishment. Behind the exquisite neo-classical exterior, its interiors will offer modern workspace, open-plan working, state of the art facilities and external terracing.

Protection of heritage and the re-imagination of space has been at the core of the design. The architects have delivered a design which seeks to minimise the embodied carbon footprint through a process of refurbishment over demolition.