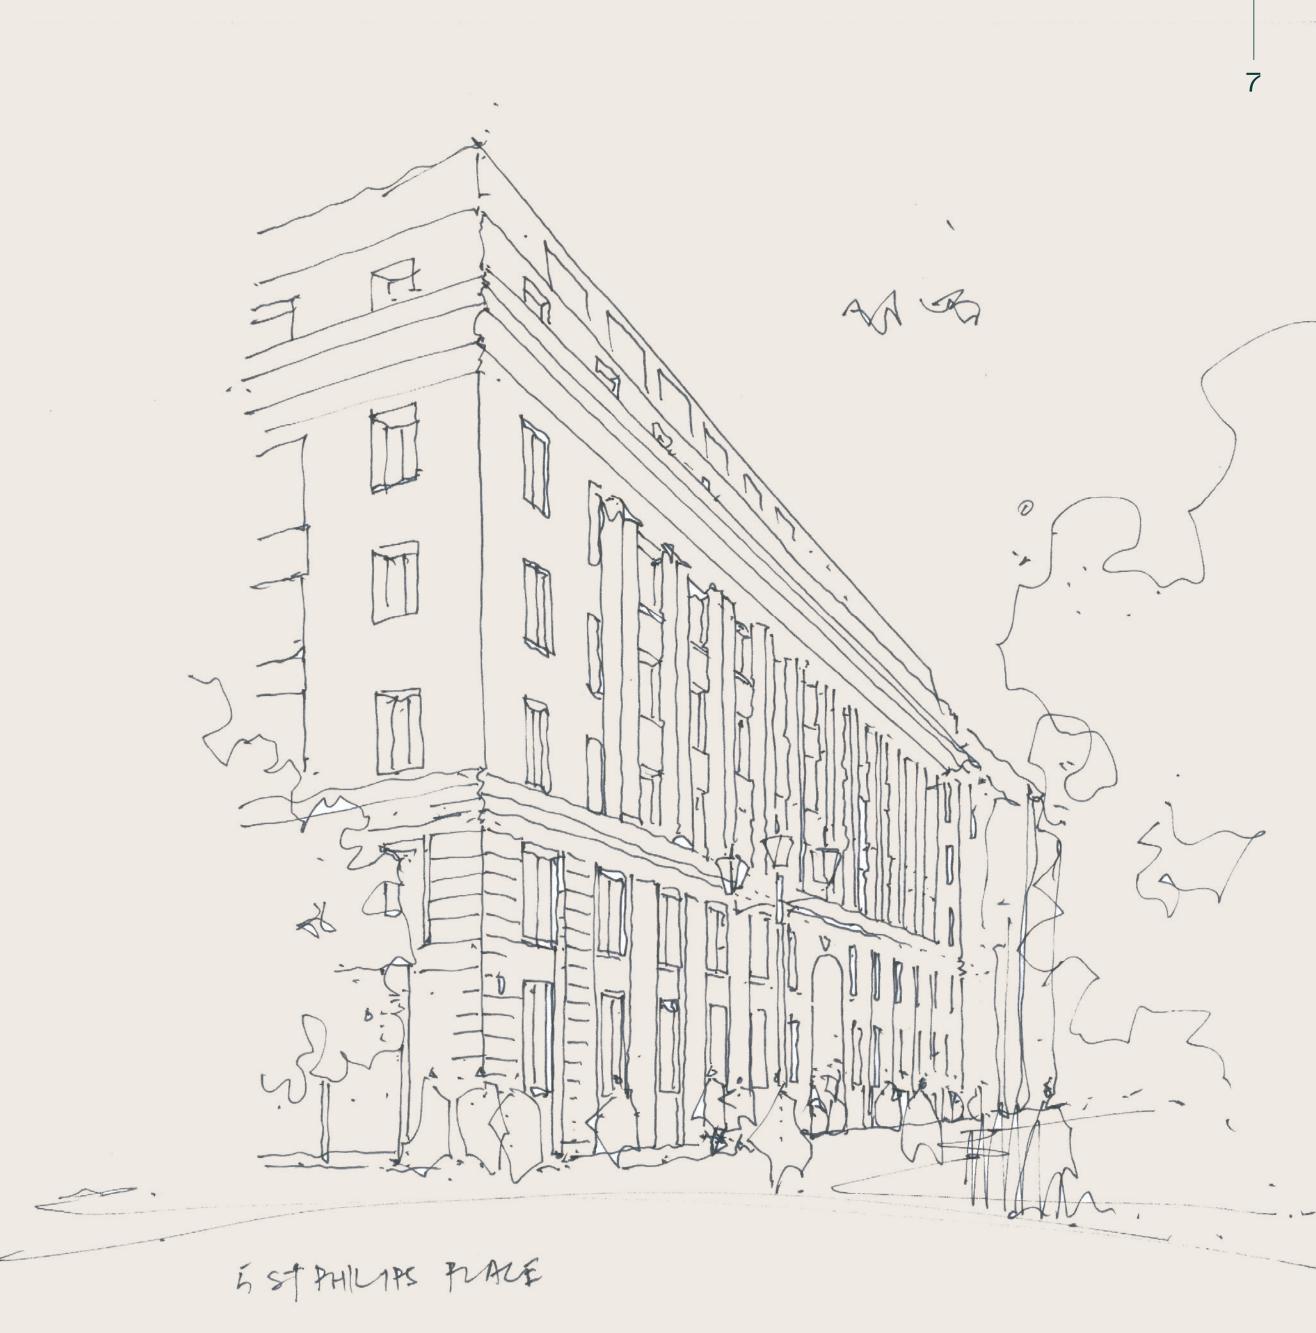

# THE BUILDING

Five St Philips is undergoing a complete refurbishment. Behind the exquisite neo-classical exterior, its interiors will offer modern workspace, open-plan working, state of the art facilities and external terracing.

Protection of heritage and the re-imagination of space has been at the core of the design. The architects have delivered a design which seeks to minimise the embodied carbon footprint through a process of refurbishment over demolition.