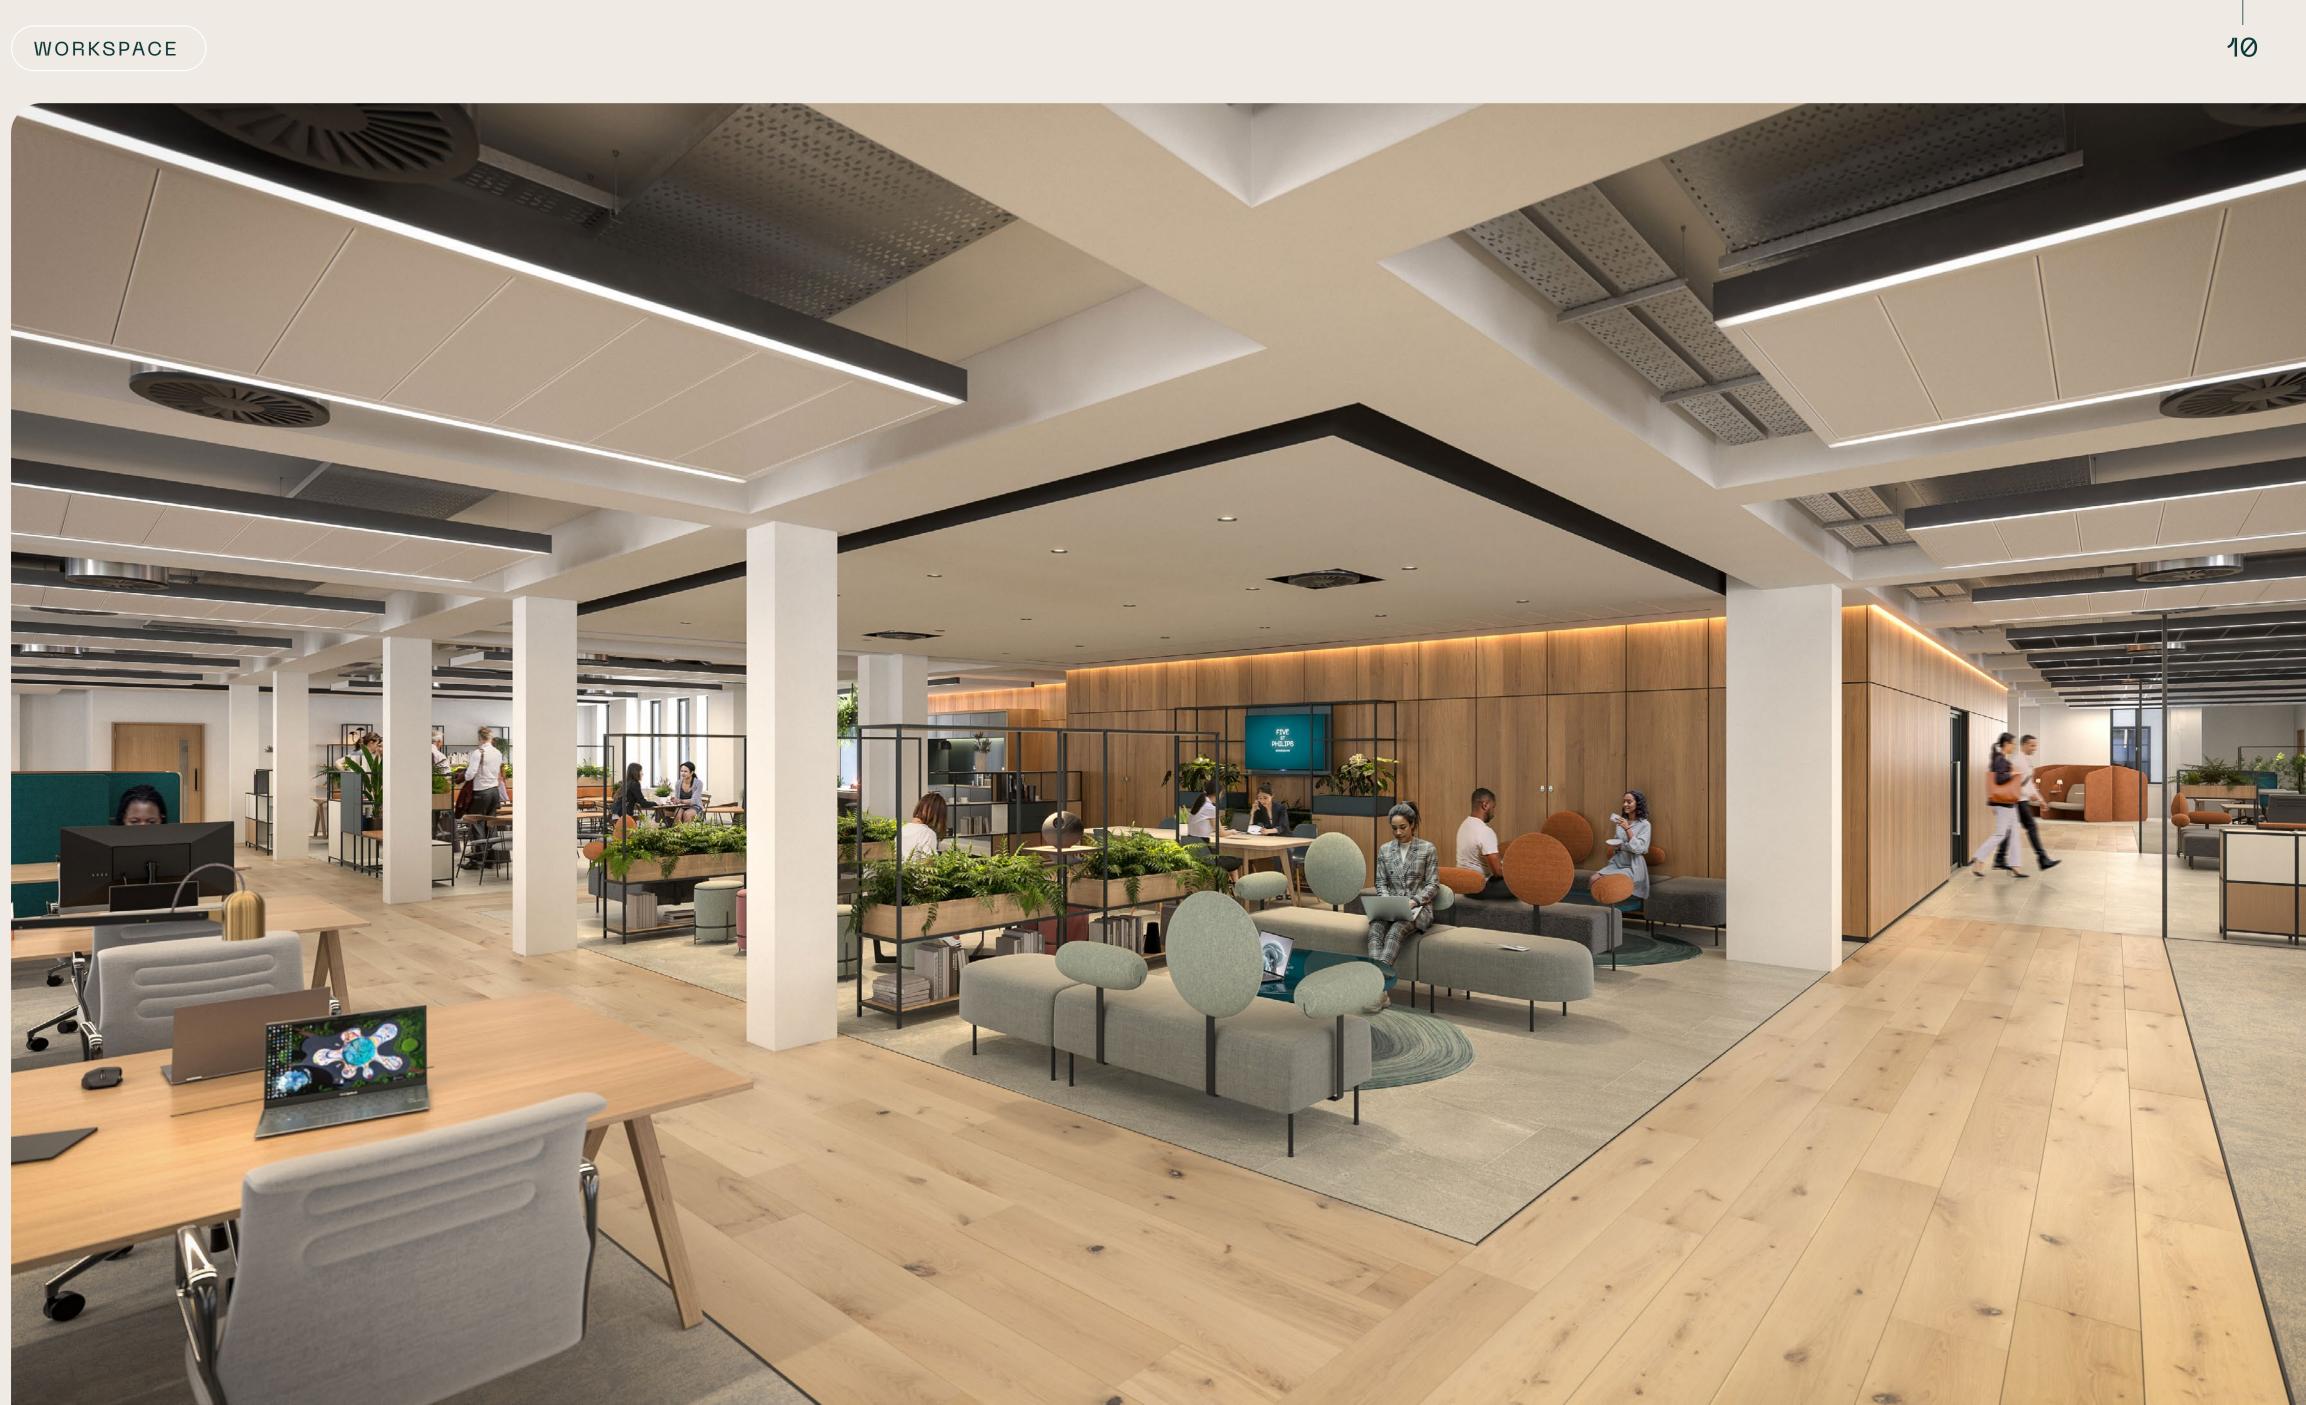

# WELLNESS

A refurbishment with wellness at its core, providing the foundations for a highly productive and healthy work life for occupiers.

• Designed at a density of 8 sq m per person

• 12 litres per second per person of conditioned air

• Brand new end-of-journey facilities to support walking, running  $\delta$  cycle commutes

• Extensive outdoor, planted terracing

• Views across St Philips Square and the city

By working with the existing structure, the refurbishment will provide huge embodied carbon savings over a new office development.