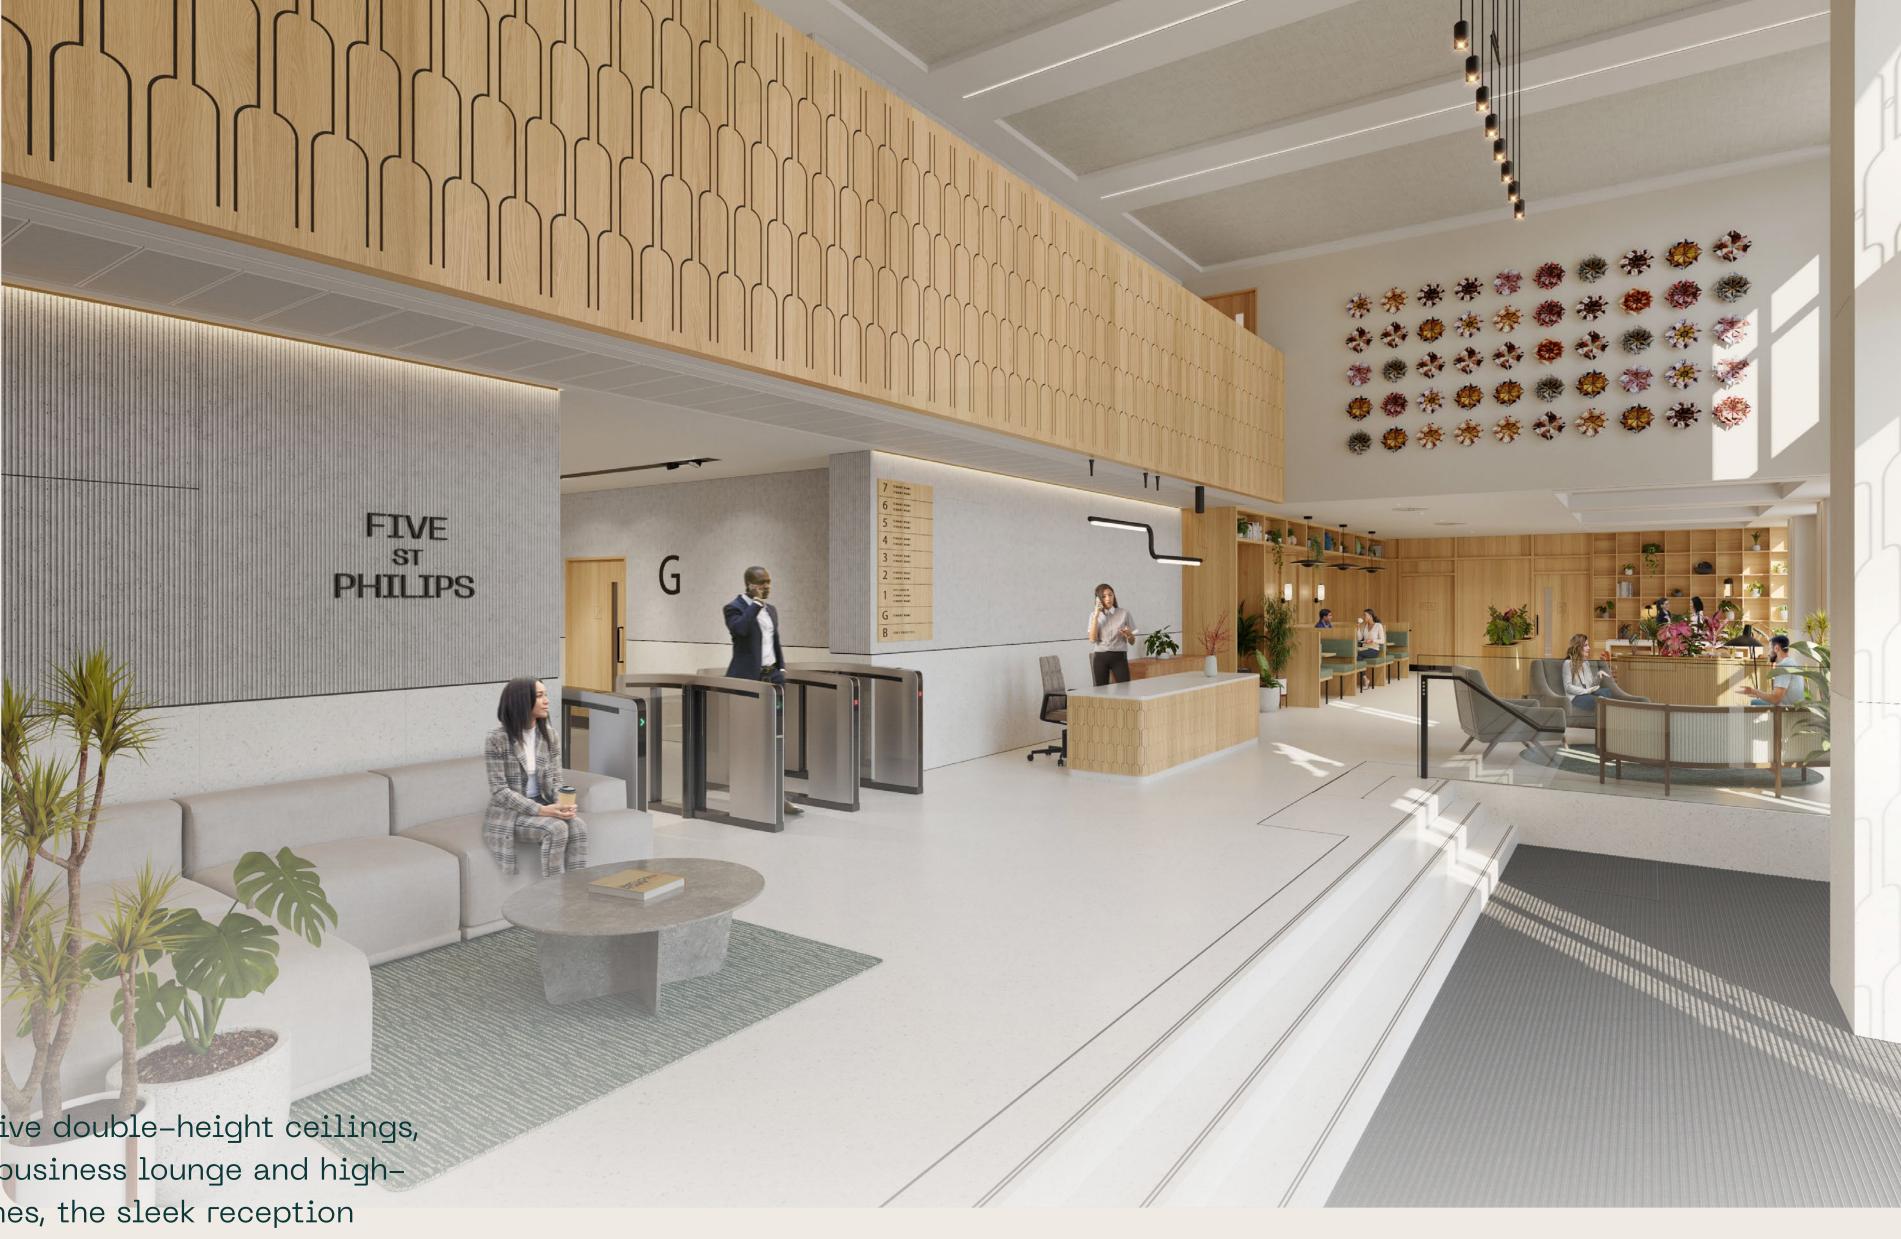

 $\checkmark$ 

WELCOME

 $\sim$ 

FIVE ST PHILIPS

EXPLORA

RECEPTION

With impressive double-height ceilings, a communal business lounge and highquality finishes, the sleek reception delivers a striking first impression for occupiers and clients.