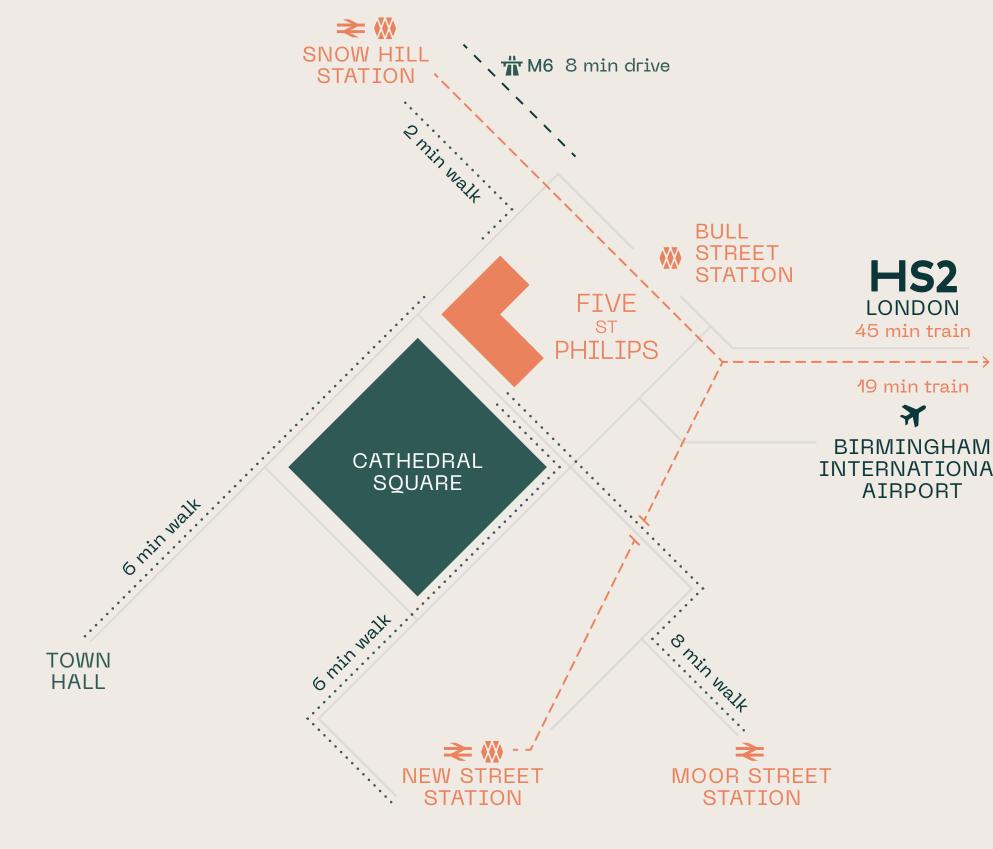

# LOCATION

Birmingham's city centre certainly doesn't fall short when it comes to local amenities, with everything from a wide range of dining options, rich culture and the very best of shopping, to bars, events, activities and green spaces.

# Connections

Situated minutes away from some of the most connected train stations in the country, any destination is possible.

VELCOME

EXPLORA

| N<br>F HS2 | BY CAR                              | BY METRO                          |
|------------|-------------------------------------|-----------------------------------|
|            | _ M6<br>1.5 miles                   | Snow Hill Station<br>1 min        |
|            | _ Birmingham Airport<br>14 miles    | _ Jeweller<br>8 mins              |
|            | _ <mark>Coventгу</mark><br>25 miles | _ The Hawthorns<br>15 mins        |
|            | Manchester<br>87 miles              | Black Lake Park & Ride<br>26 mins |
|            | BY BICYCLE                          | Wednesbury Park<br>29 mins        |
|            | Edgbaston<br>14 mins                | Wolverhampton<br>50 mins          |
| >          | _ Moseley<br>17 mins                | BY TRAIN                          |
| VI<br>AL   | _ Нагbourne<br>18 mins              | Birmingham Airport<br>9 mins      |
|            | _ Black Lake Park & Ride<br>26 mins | London<br>1hr 20mins              |
|            | _ Solihull<br>49 mins               | Bristol<br>1hr 23mins             |
|            | Sutton Coldfield<br>1 hr            | Manchester<br>1hr 29mins          |
|            |                                     | Leeds<br>1hr 58mins               |