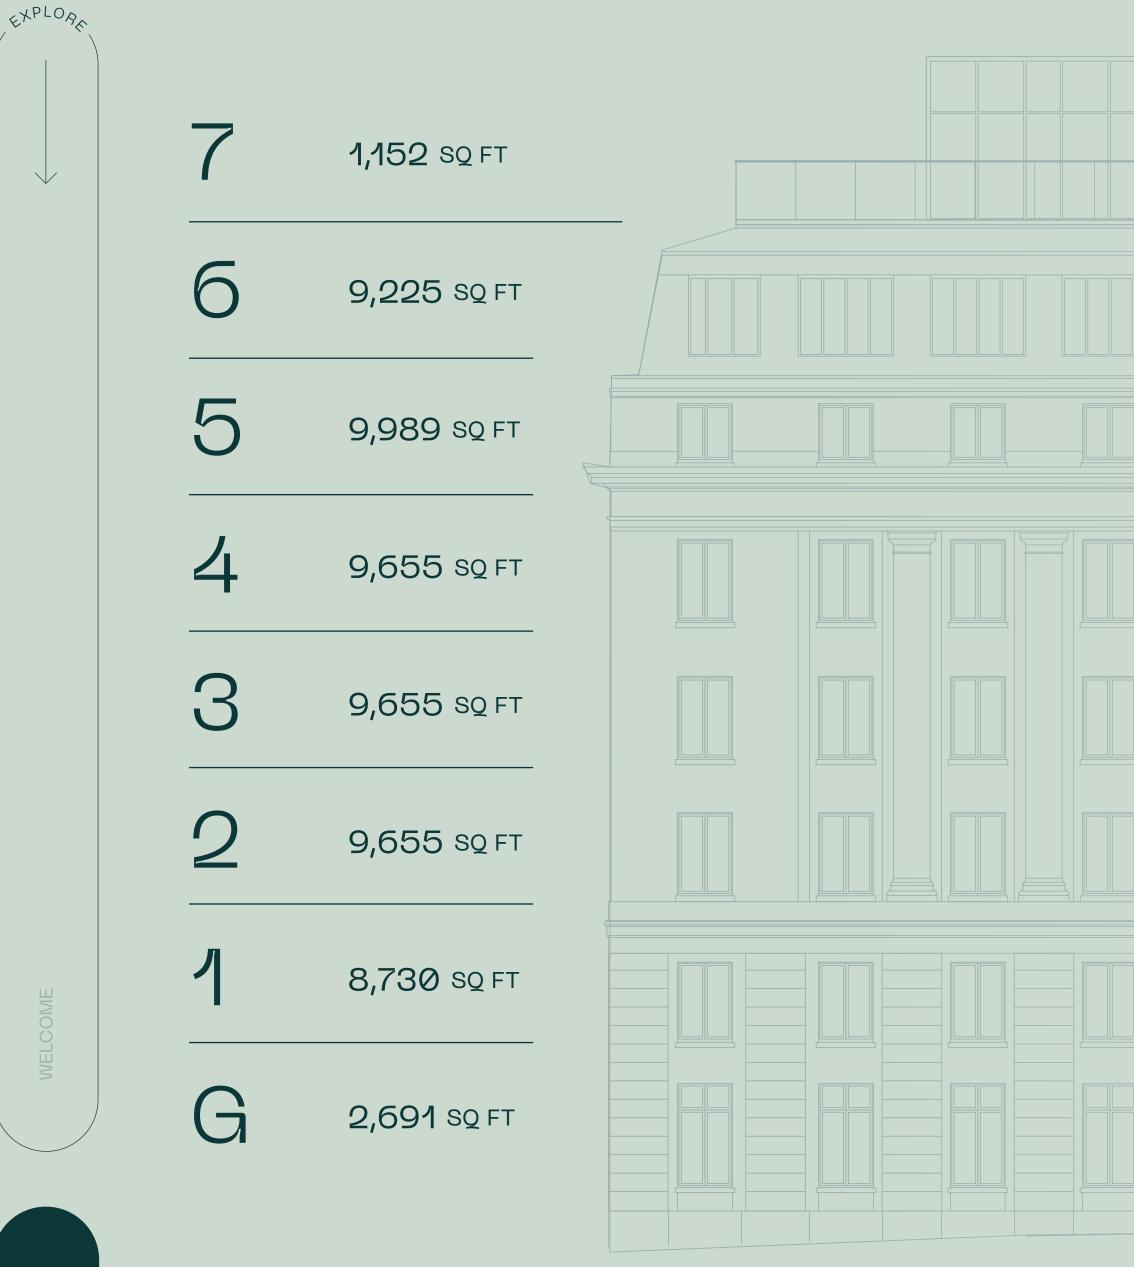

# Explore Five St Philips

15-21

22-25

26

27

# ST PHILIP'S PLACE

Office

# 8,730 SQ FT

# TERRACE 915 SQ FT

KEY

Office

Теггасе