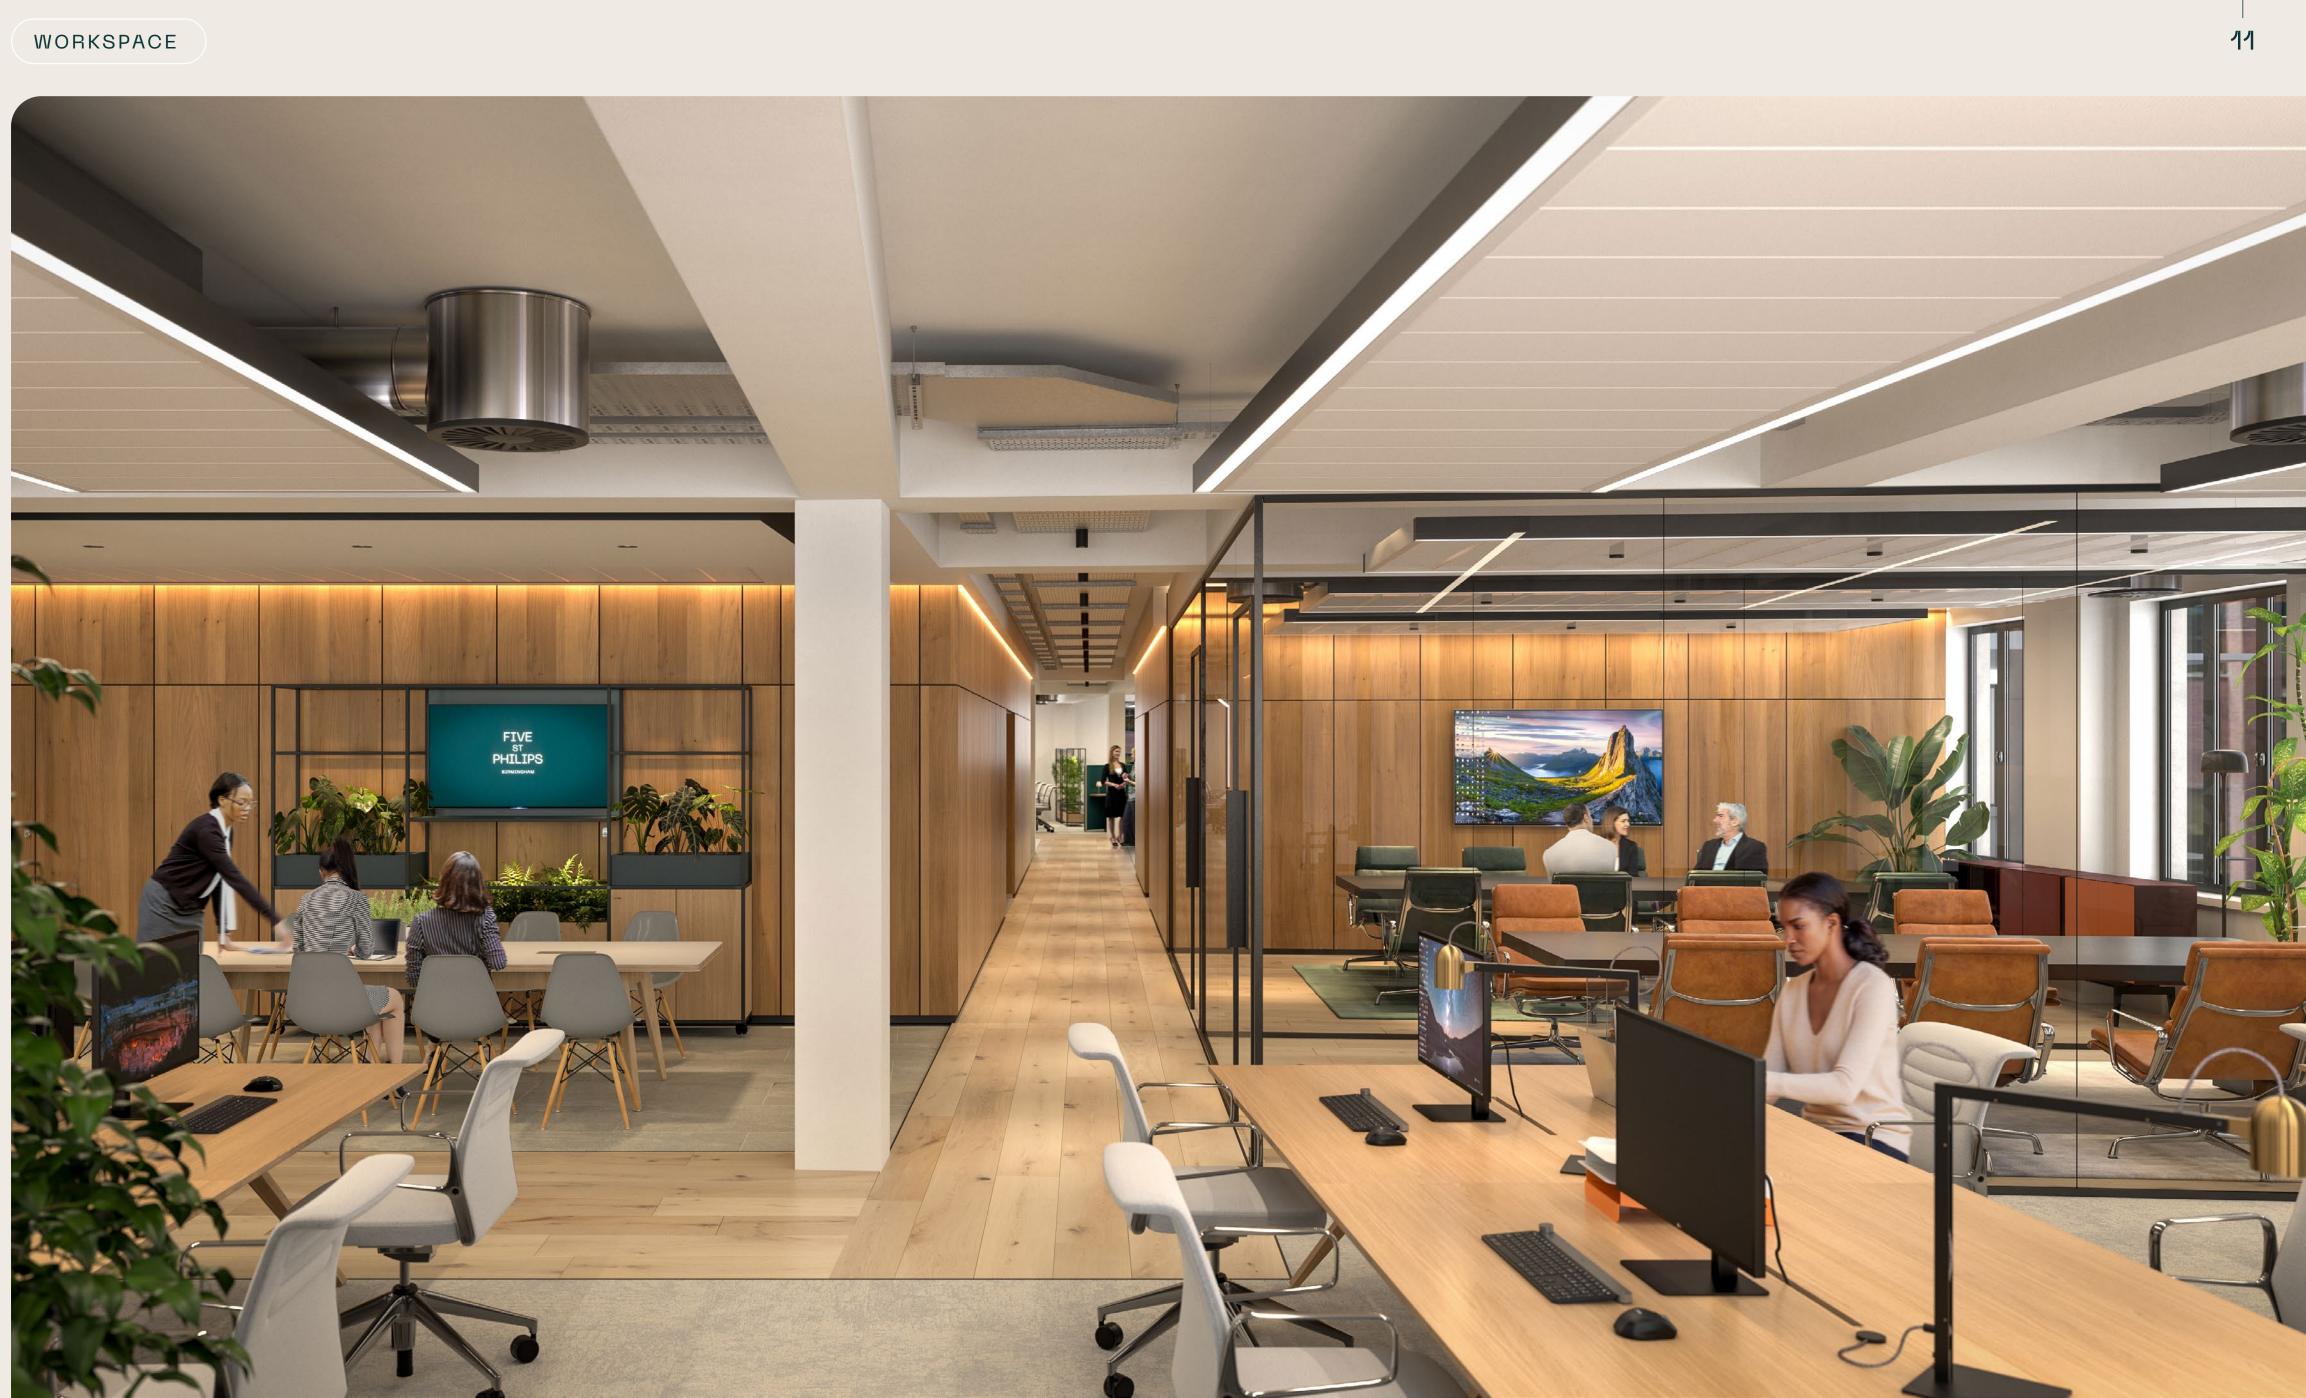

# THE BUILDING

Five St Philips is undergoing a complete refurbishment. Behind the exquisite neo-classical exterior, its interiors will offer modern workspace, open-plan working, state of the art facilities and external terracing.

Protection of heritage and the re-imagination of space has been at the core of the design. The architects have delivered a design which seeks to minimise the embodied carbon footprint through a process of refurbishment over demolition.