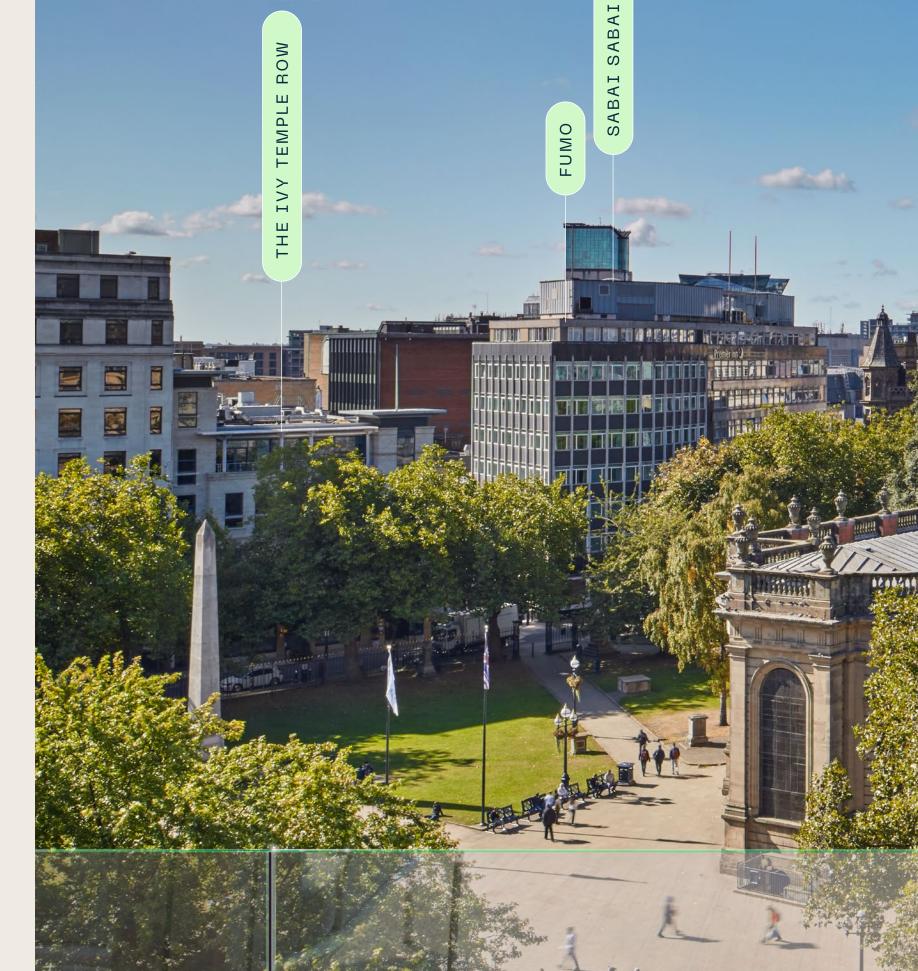

## BARS & RESTAURANTS

- 1. Adam's
- 2. The Ivy
- 3. Tattu
- 4. The Indian Streatary
- 5. Primitivo
- б. Sabai Sabai
- 7. Bodega
- 8. Fazenda
- 9. Gaucho
- 10. Land

- 11. Loki
- 12. Fumo
- 13. San Carlo
- 14. The Oyster Club
- 15. Purecraft Bar
- 16. The Colmore
- 17. Six by Nico
- 18. Pasture
- 19. Orelle
- 20. Plates by Glenn Purnell