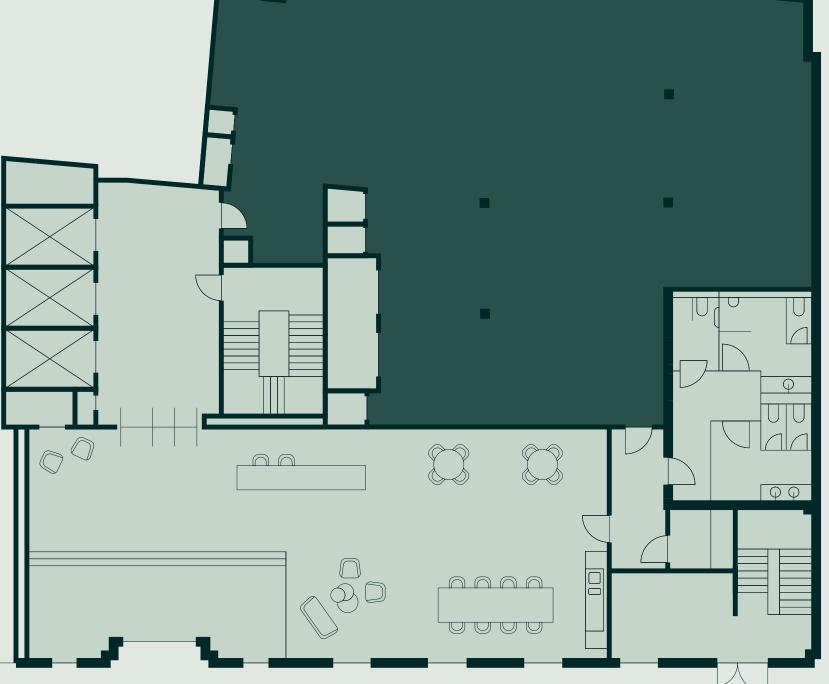

# THE BUILDING

Five St Philips is undergoing a complete refurbishment. Behind the exquisite neo-classical exterior, its interiors will offer modern workspace, open-plan working, state of the art facilities and external terracing.

 $\checkmark$ 

WELCOME

 $\sim$ 

FIVE ST PHILIPS

EXPLORA

RECEPTION

With impressive double-height ceilings, a communal business lounge and highquality finishes, the sleek reception delivers a striking first impression for occupiers and clients.