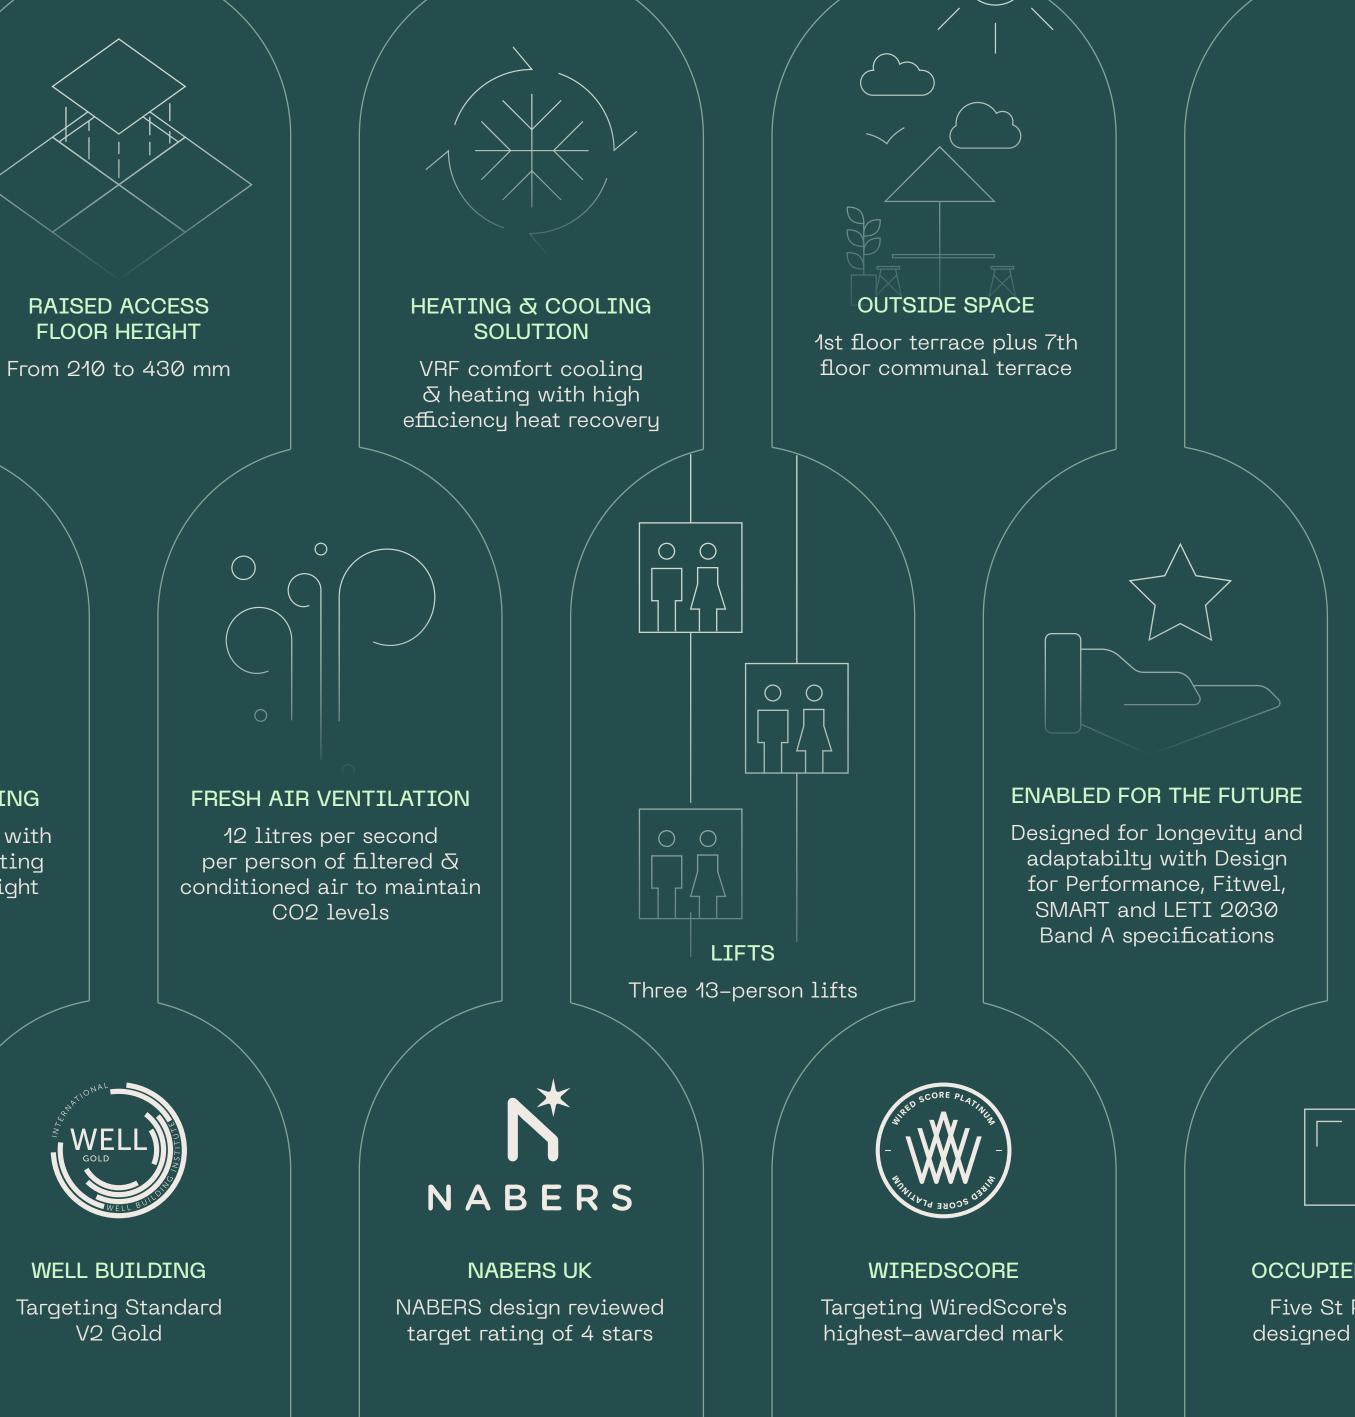

# WELLNESS

A refurbishment with wellness at its core, providing the foundations for a highly productive and healthy work life for occupiers.

• Designed at a density of 8 sq m per person

• 12 litres per second per person of conditioned air

• Brand new end-of-journey facilities to support walking, running  $\delta$  cycle commutes

• Extensive outdoor, planted terracing

• Views across St Philips Square and the city

By working with the existing structure, the refurbishment will provide huge embodied carbon savings over a new office development.

• Highly efficient embodied carbon rating (LETI A)

- in operation
- Excellent
- NABERS UK 4 star rating

FIVE ST PHILIPS

# SUSTAINABILITY

• Aspiration to be Net Zero Carbon

• Targeting low life-cycle carbon emissions via efficient services

• Set to achieve coveted BREEAM

# SMART ENABLED

The building will provide a contemporary working environment with the highest levels of connectivity accreditation.

- Wired Score Platinum
- Smart operational environment ready for tailored occupier spec
- Dark fibre options
- Ultra-fast connections up to 10Gbps