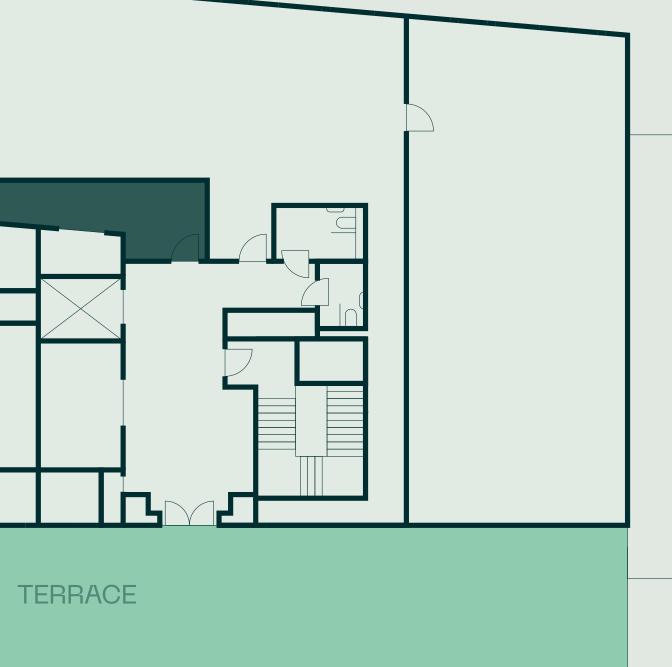

# & Roof Terrace Seventh Floor

Ν

COLMORE ROW

# 1,152 SQ FT

# TERRACE 2,153 SQ FT

ST PHILIP'S PLACE

 $\begin{bmatrix} & & \\ & & \\ & & \end{bmatrix}$ 