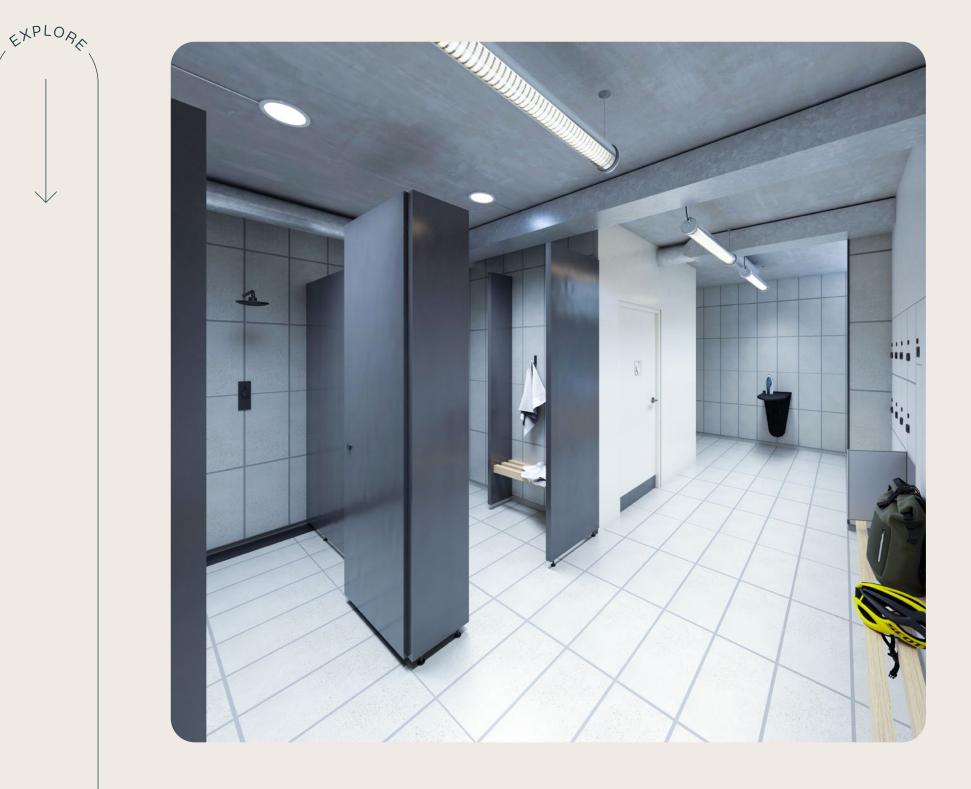

• Brand new end-of-journey facilities to support walking, running  $\delta$  cycle commutes

• Extensive outdoor, planted terracing

• Views across St Philips Square and the city

By working with the existing structure, the refurbishment will provide huge embodied carbon savings over a new office development.