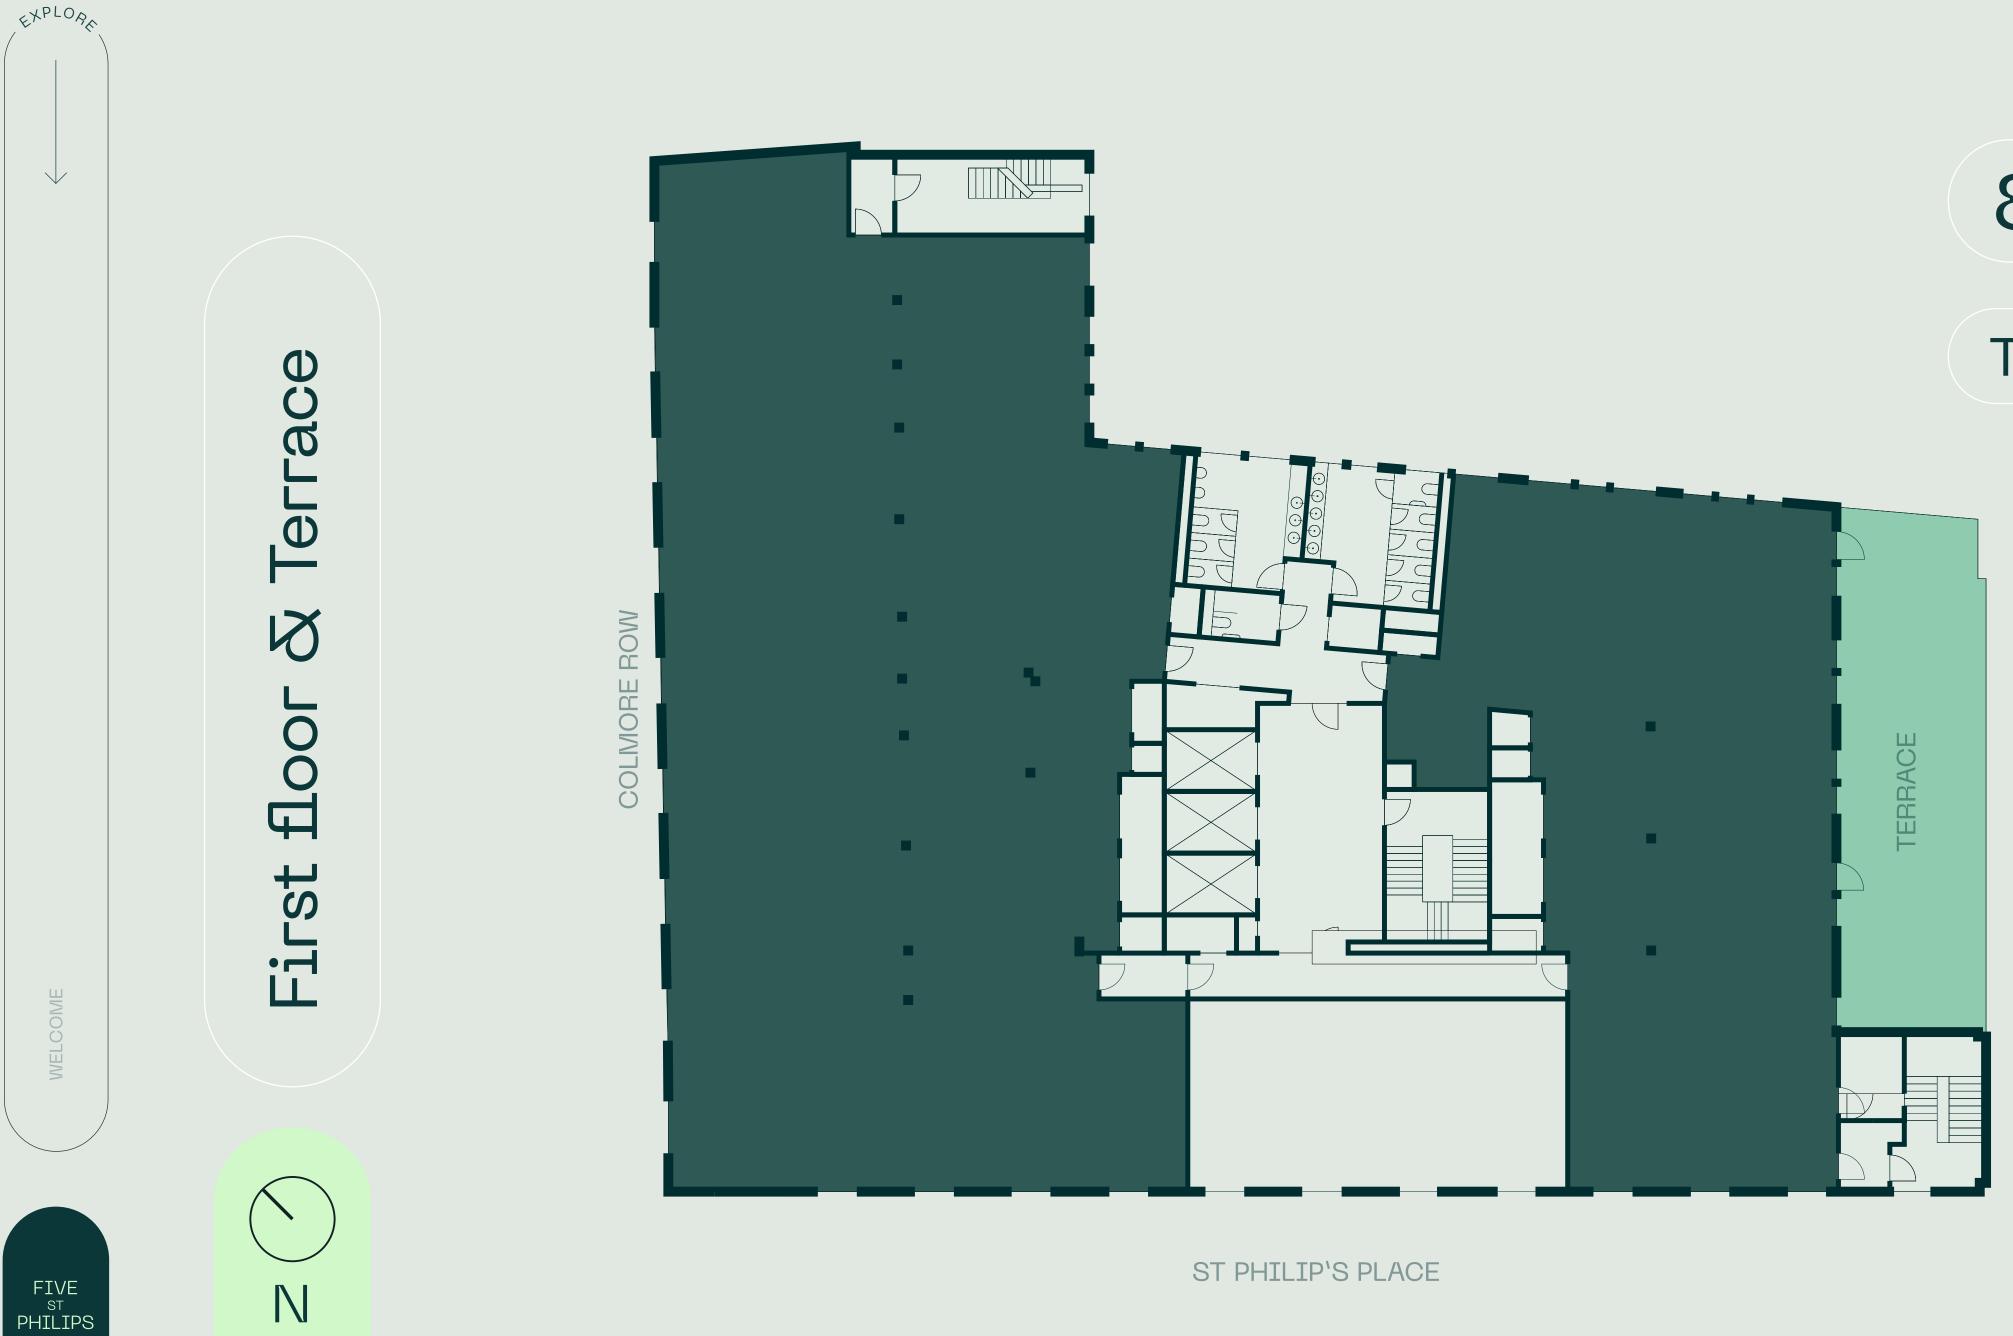

# & Roof Terrace Seventh Floor

Ν

COLMORE ROW

# 1,152 SQ FT

# TERRACE 2,153 SQ FT

ST PHILIP'S PLACE

 $\begin{bmatrix} & & \\ & & \\ & & \end{bmatrix}$ 