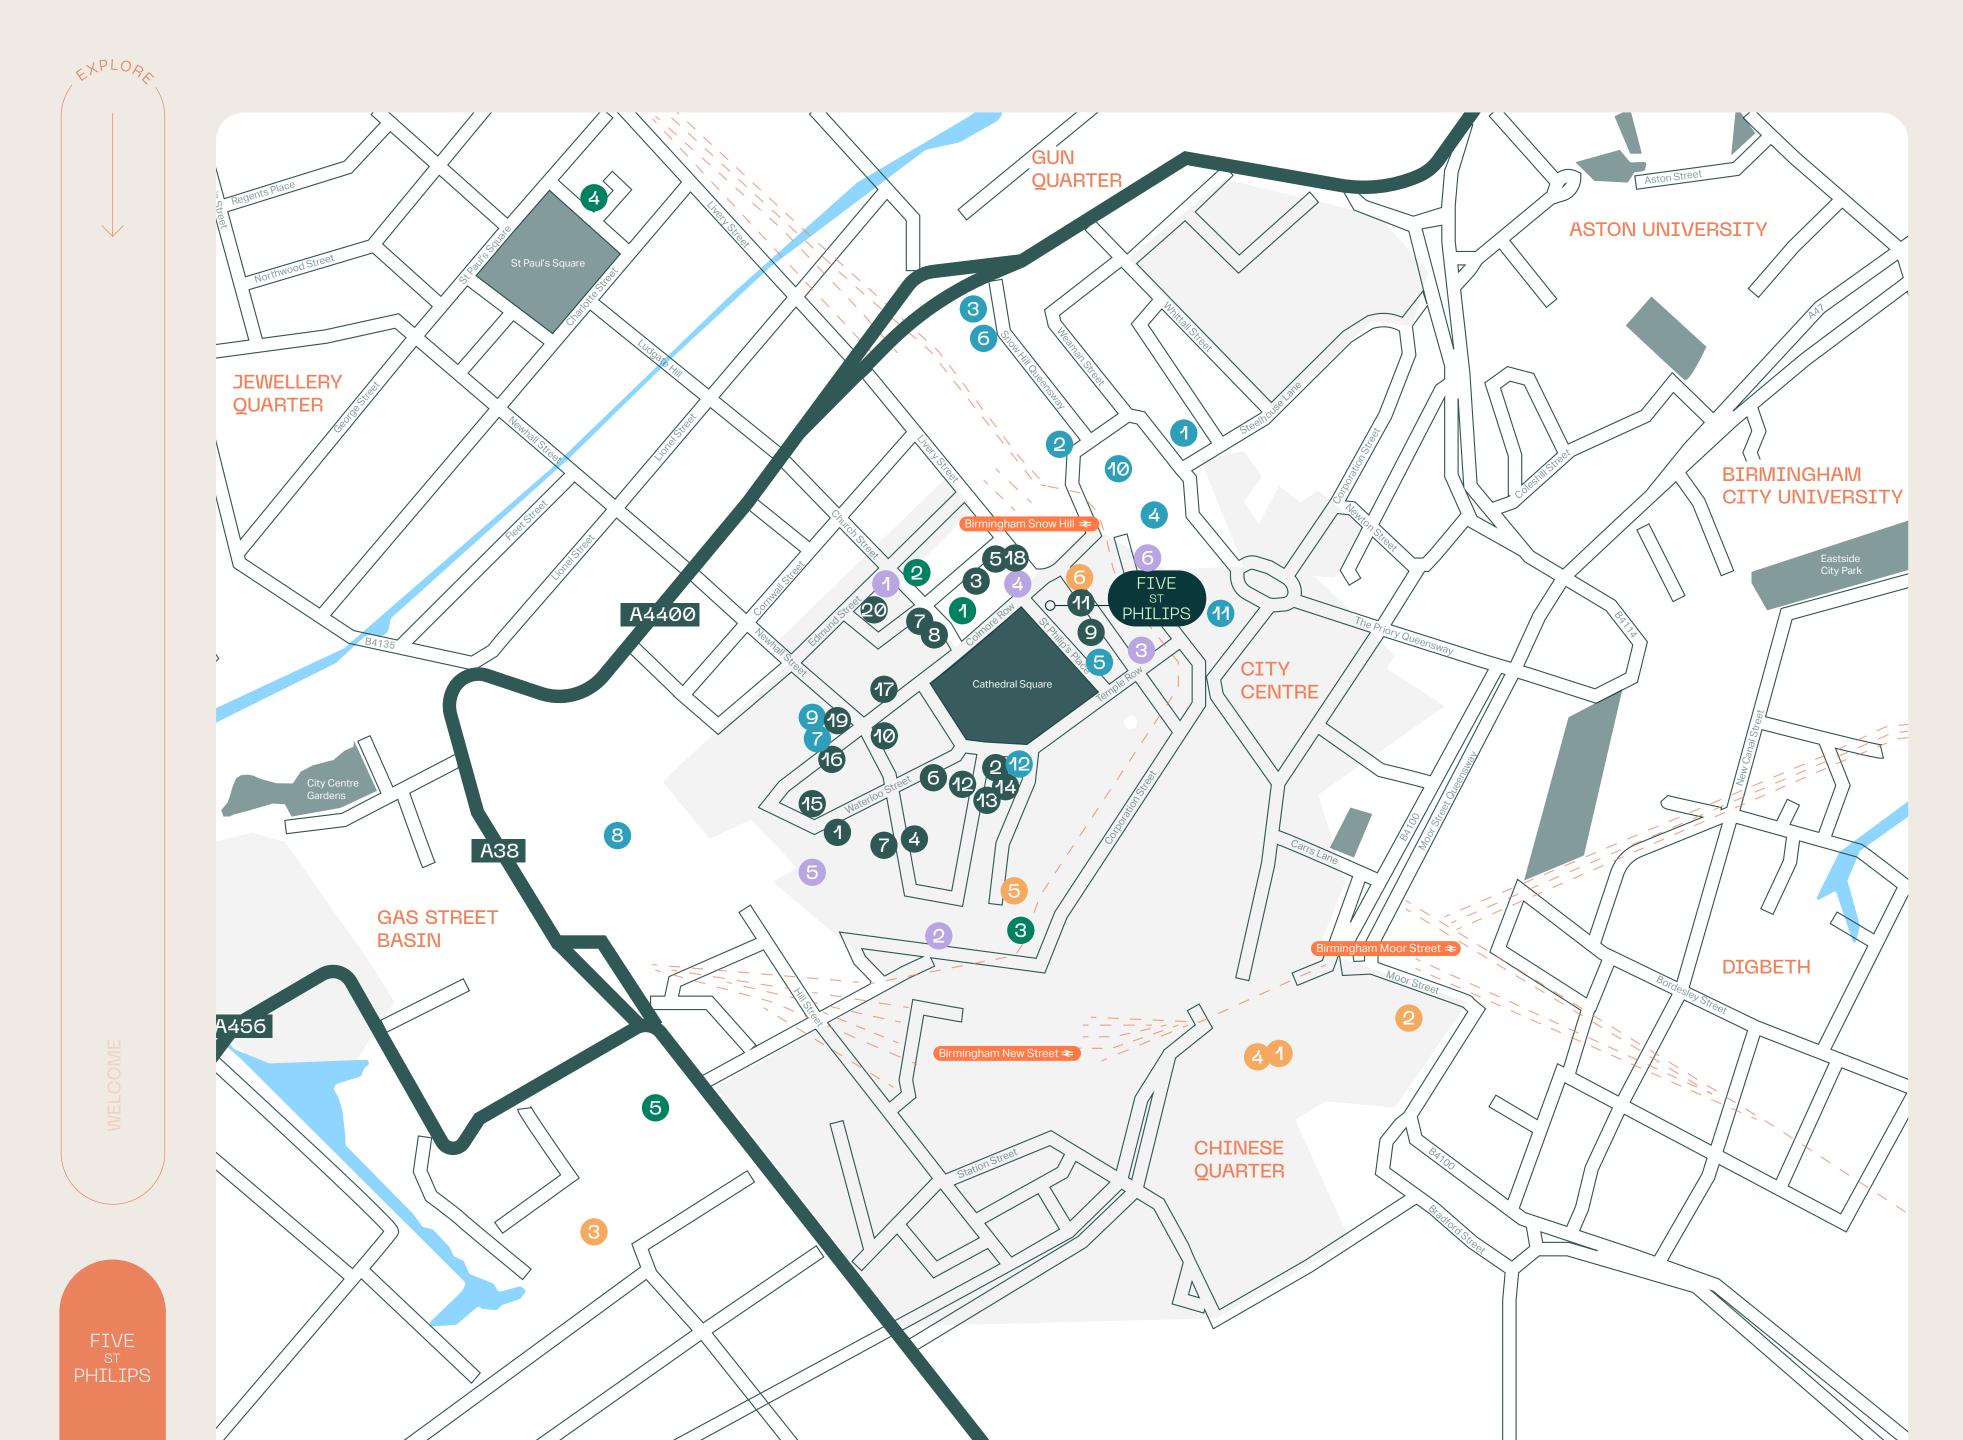

## BARS & RESTAURANTS

- 1. Adam's
- 2. The Ivy
- 3. Tattu
- 4. The Indian Streatary
- 5. Primitivo
- б. Sabai Sabai
- 7. Bodega
- 8. Fazenda
- 9. Gaucho
- 10. Land

- 11. Loki
- 12. Fumo
- 13. San Carlo
- 14. The Oyster Club
- 15. Purecraft Bar
- 16. The Colmore
- 17. Six by Nico
- 18. Pasture
- 19. Orelle
- 20. Plates by Glenn Purnell

# CAFÉS & COFFEE SHOPS

- 1. Urban 2. Faculty Coffee 3. Morridge

# SHOPS

- 1. The Bullring
- 2. Selfridges
- 3. Harvey Nichols
- 4. Arket

# OCCUPIERS

- 1. Amey
- 2. Barclays/KPMG
- 3. BT
- 4. EY/Shakespeare Martineaus
- 5. RBS
- 6. Gowling WLG/HS2

# HOTELS

- 1. The Grand
- 2. Hotel du Vin
- 3. Macdonald Burlington Hotel

# 7. Grant Thornton

- 9. Shoosmiths
- 11. Close Brothers
- 12. Rothschild
- 4. St. Paul's House
- 5. Malmaison

- 8. PwC

5. MUJI

Arcade

- 10. Wesleyan

5. Medicine Bakery 6. Wayland's Yard

б. Great Western