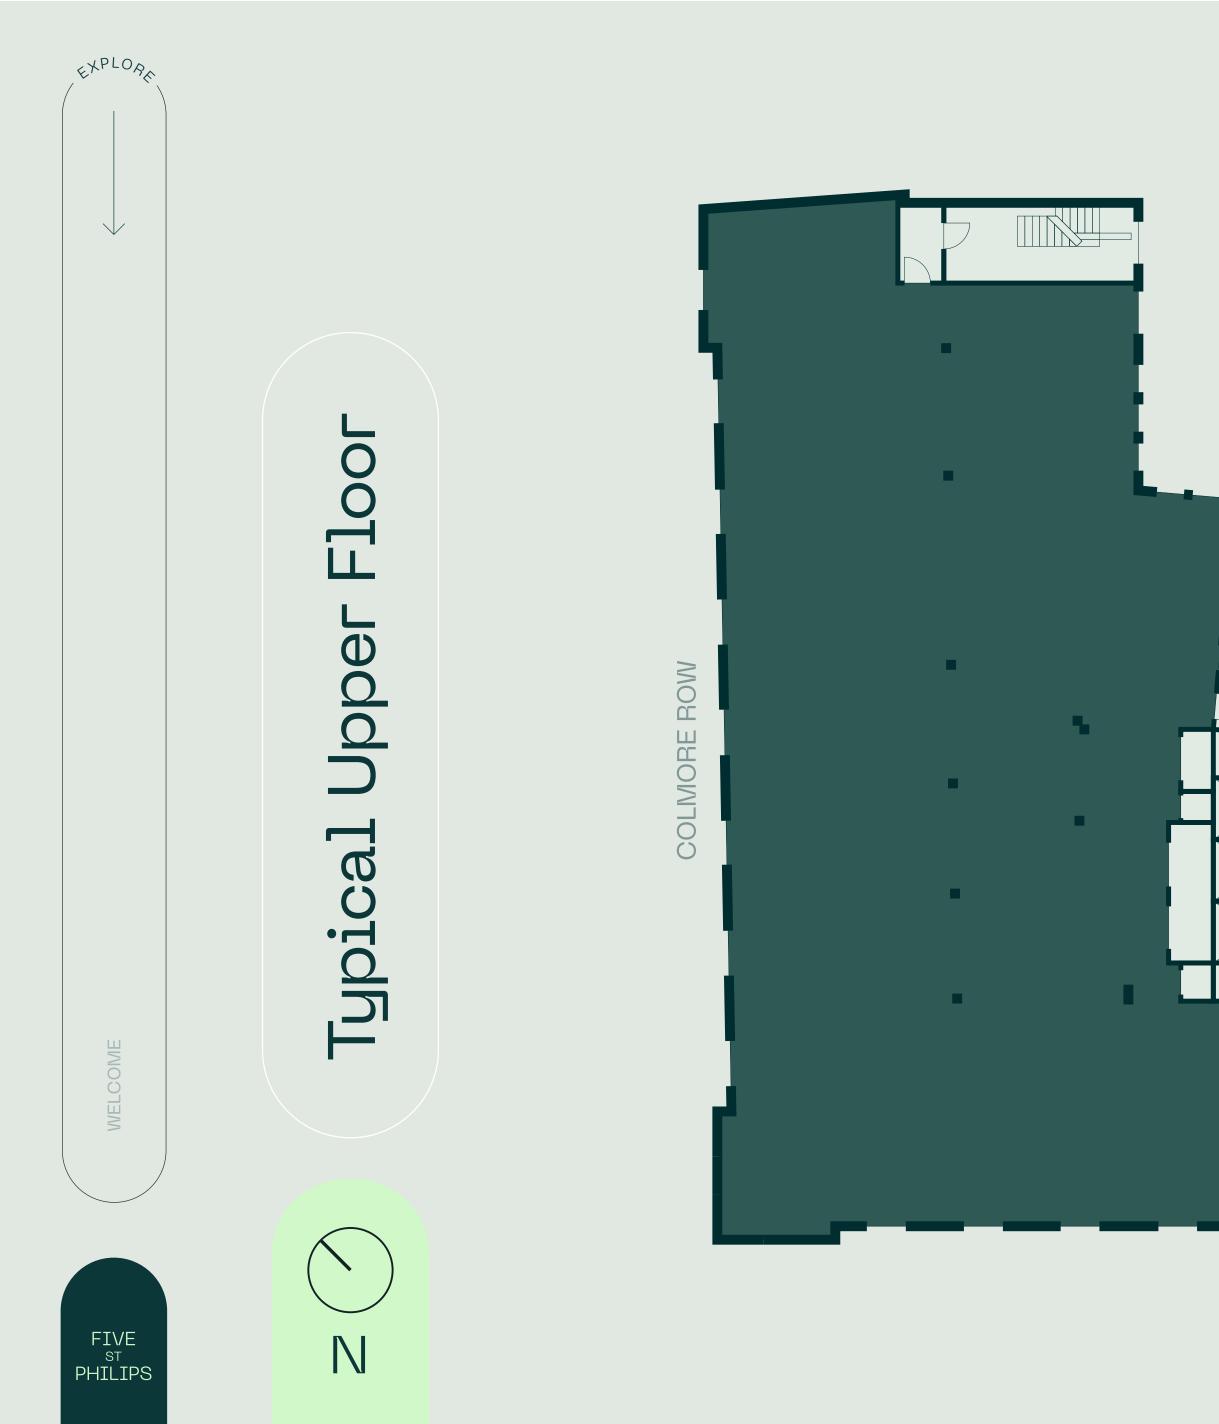

# THE BUILDING

Five St Philips is undergoing a complete refurbishment. Behind the exquisite neo-classical exterior, its interiors will offer modern workspace, open-plan working, state of the art facilities and external terracing.

Protection of heritage and the re-imagination of space has been at the core of the design. The architects have delivered a design which seeks to minimise the embodied carbon footprint through a process of refurbishment over demolition.