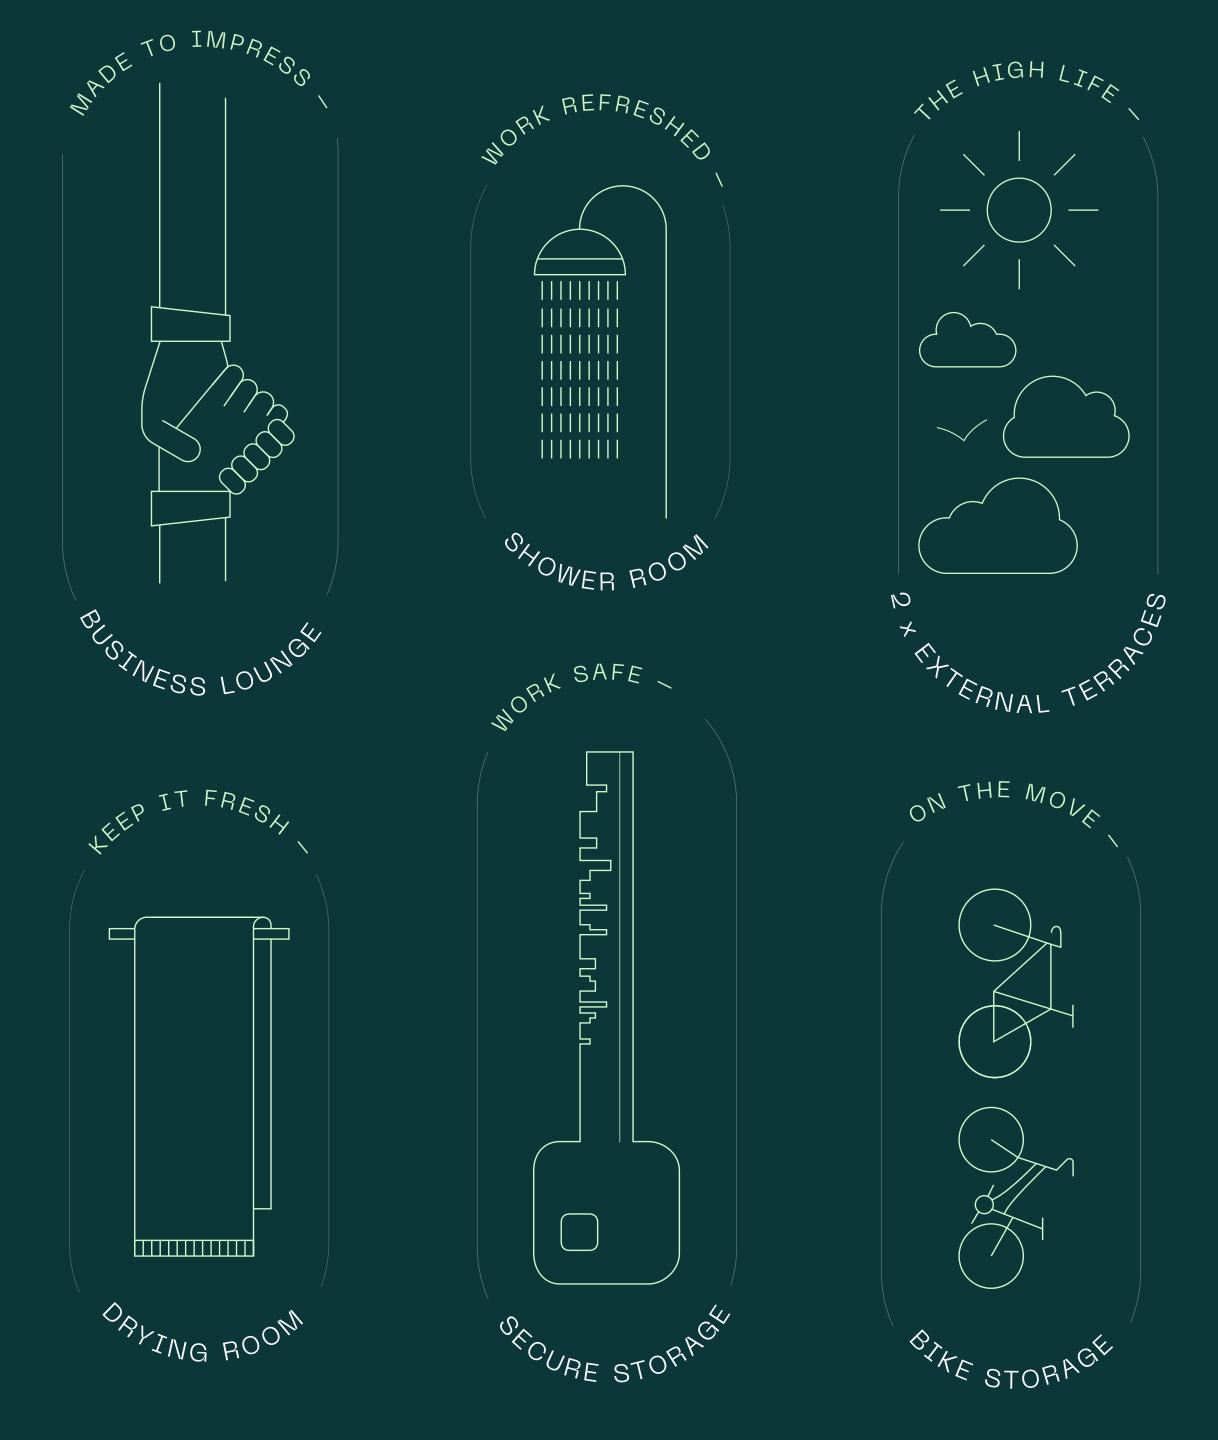

# WELLNESS

A refurbishment with wellness at its core, providing the foundations for a highly productive and healthy work life for occupiers.

• Designed at a density of 8 sq m per person

• 12 litres per second per person of conditioned air

• Brand new end-of-journey facilities to support walking, running  $\delta$  cycle commutes

• Extensive outdoor, planted terracing

• Views across St Philips Square and the city

By working with the existing structure, the refurbishment will provide huge embodied carbon savings over a new office development.