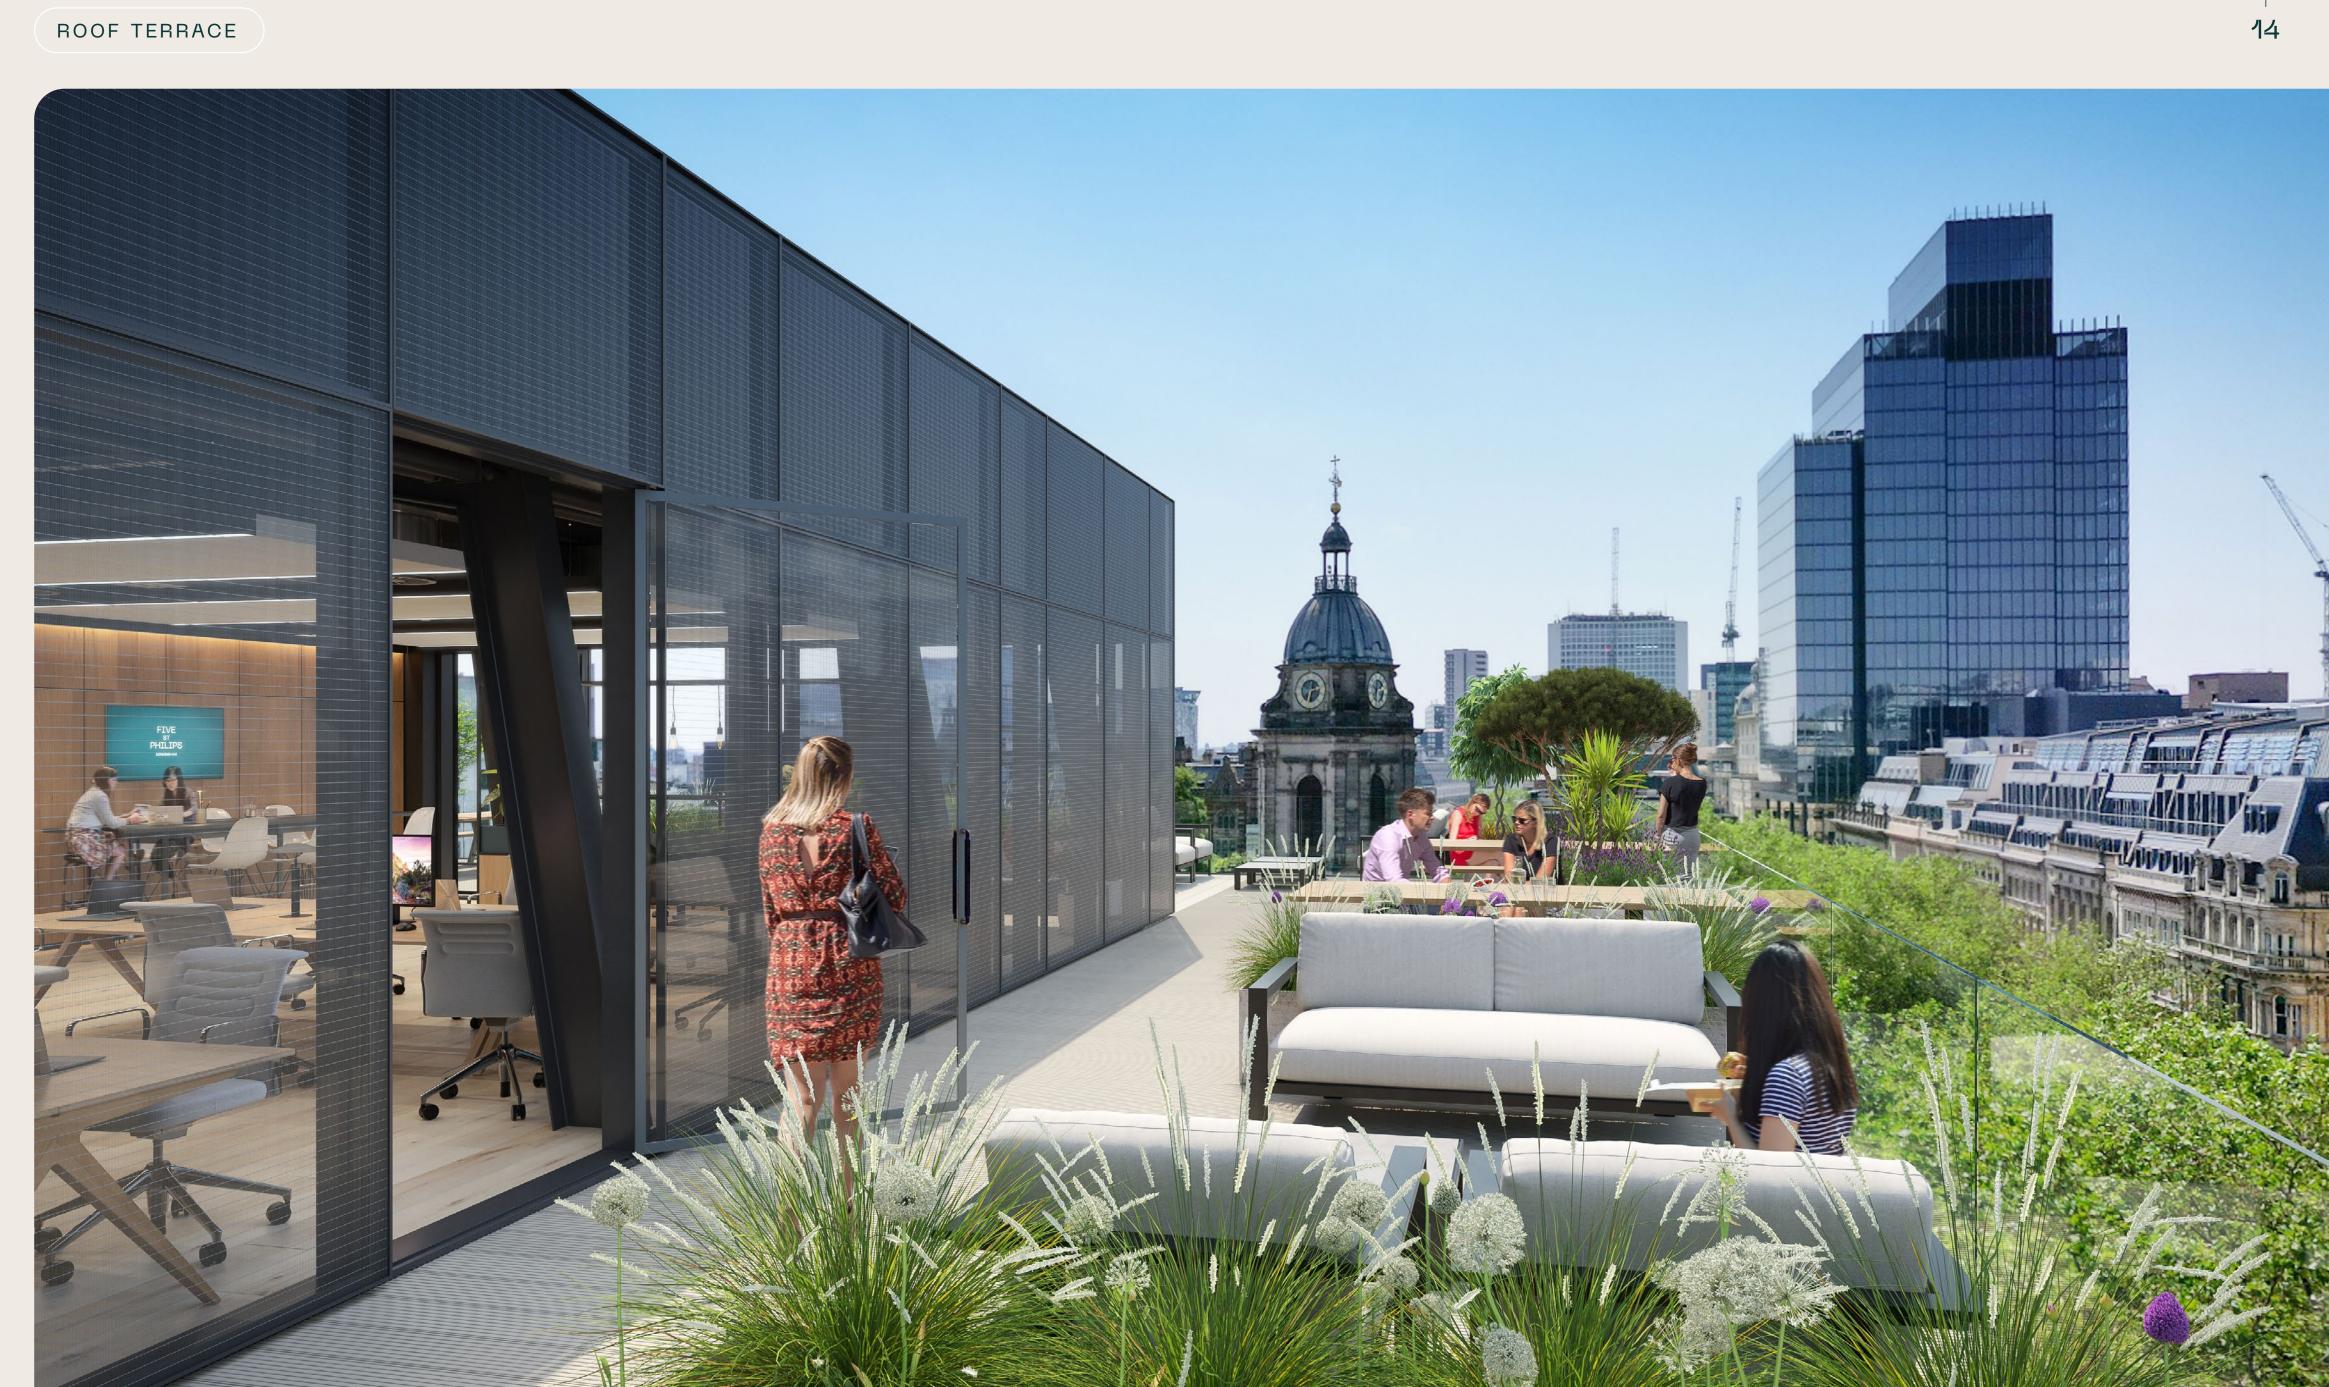

# WELLNESS

A refurbishment with wellness at its core, providing the foundations for a highly productive and healthy work life for occupiers.

• Designed at a density of 8 sq m per person

• 12 litres per second per person of conditioned air

• Brand new end-of-journey facilities to support walking, running  $\delta$  cycle commutes

• Extensive outdoor, planted terracing

• Views across St Philips Square and the city

By working with the existing structure, the refurbishment will provide huge embodied carbon savings over a new office development.

 $\checkmark$ 

**WELCOME** 

EXPLORA

 $\checkmark$ 

FIVE <sup>ST</sup> PHILIPS

THE VIEW

30 sq m of uninterrupted terracing overlooking Birmingham's most prestigious square, and the city's best dining options only moments.