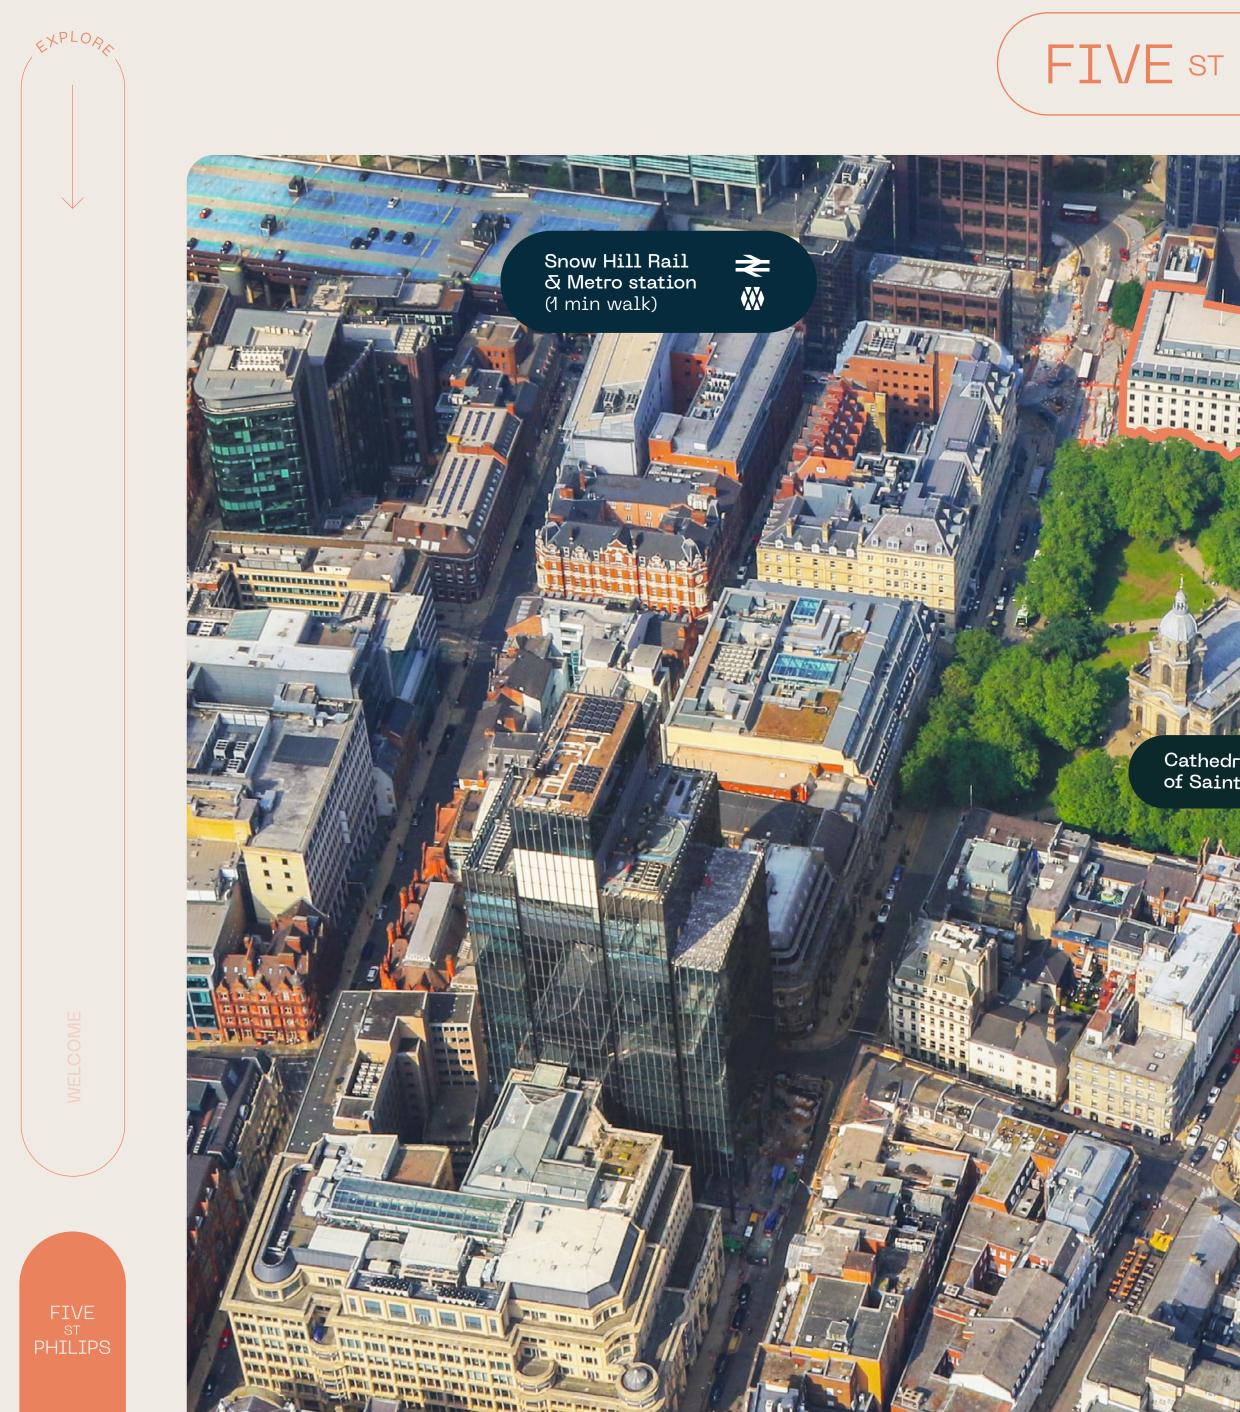

# LOCATION

Birmingham's city centre certainly doesn't fall short when it comes to local amenities, with everything from a wide range of dining options, rich culture and the very best of shopping, to bars, events, activities and green spaces.

# Connections

Situated minutes away from some of the most connected train stations in the country, any destination is possible.

VELCOME

EXPLORA

| N<br>F HS2 | BY CAR                              | BY METRO                          |
|------------|-------------------------------------|-----------------------------------|
|            | _ M6<br>1.5 miles                   | Snow Hill Station<br>1 min        |
|            | _ Birmingham Airport<br>14 miles    | _ Jeweller<br>8 mins              |
|            | _ <mark>Coventгу</mark><br>25 miles | _ The Hawthorns<br>15 mins        |
|            | Manchester<br>87 miles              | Black Lake Park & Ride<br>26 mins |
|            | BY BICYCLE                          | Wednesbury Park<br>29 mins        |
|            | Edgbaston<br>14 mins                | Wolverhampton<br>50 mins          |
| >          | _ Moseley<br>17 mins                | BY TRAIN                          |
| VI<br>AL   | _ Нагbourne<br>18 mins              | Birmingham Airport<br>9 mins      |
|            | _ Black Lake Park & Ride<br>26 mins | London<br>1hr 20mins              |
|            | _ Solihull<br>49 mins               | Bristol<br>1hr 23mins             |
|            | Sutton Coldfield<br>1 hr            | Manchester<br>1hr 29mins          |
|            |                                     | Leeds<br>1hr 58mins               |