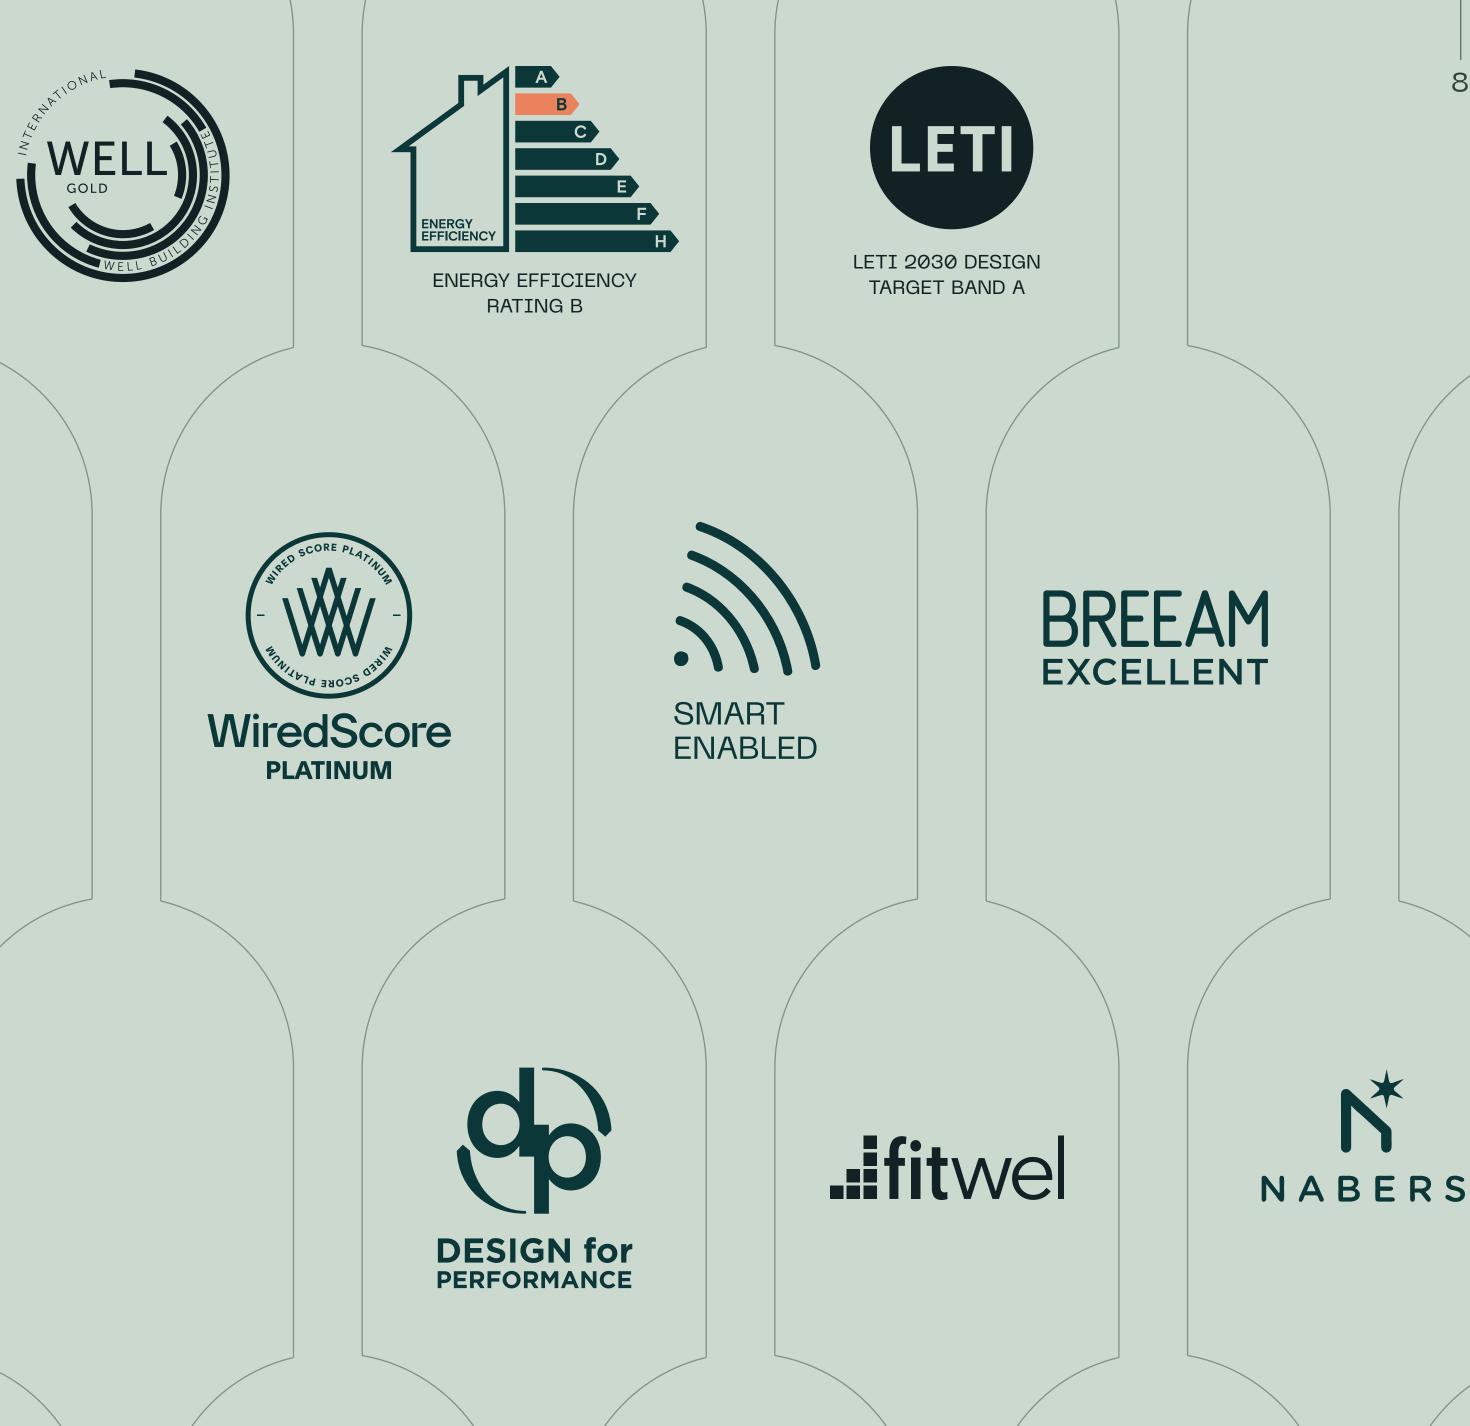

# WELLNESS

A refurbishment with wellness at its core, providing the foundations for a highly productive and healthy work life for occupiers.

• Designed at a density of 8 sq m per person

• 12 litres per second per person of conditioned air

• Brand new end-of-journey facilities to support walking, running  $\delta$  cycle commutes

• Extensive outdoor, planted terracing

• Views across St Philips Square and the city

By working with the existing structure, the refurbishment will provide huge embodied carbon savings over a new office development.

• Highly efficient embodied carbon rating (LETI A)

- in operation
- Excellent
- NABERS UK 4 star rating

FIVE ST PHILIPS

# SUSTAINABILITY

• Aspiration to be Net Zero Carbon

• Targeting low life-cycle carbon emissions via efficient services

• Set to achieve coveted BREEAM

# SMART ENABLED

The building will provide a contemporary working environment with the highest levels of connectivity accreditation.

- Wired Score Platinum
- Smart operational environment ready for tailored occupier spec
- Dark fibre options
- Ultra-fast connections up to 10Gbps

# CREDENTIALS

Combining contemporary, elegant design, and market leading credentials, Five St Philips delivers the highest standards of wellbeing and connectivity to the heart of Birmingham.

 $\sim$ 

EXPLORA