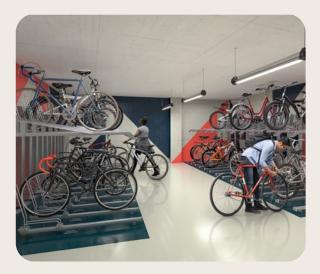

• Brand new end-of-journey facilities to support walking, running  $\delta$  cycle commutes

• Extensive outdoor, planted terracing

• Views across St Philips Square and the city

By working with the existing structure, the refurbishment will provide huge embodied carbon savings over a new office development.